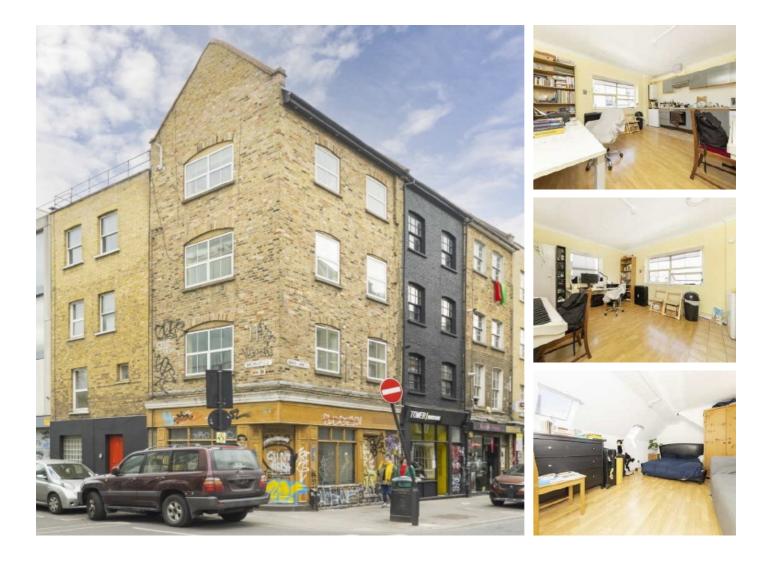

## Brick Lane, E1 £1,750 PCM

A split level one bedroom apartment located on Brick Lane. This flat has a reception and open plan kitchen area on the first floor and main bathroom with bedroom on the second floor. The property is available furnished.

The property is located on Brick Lane and is a short distance to Old Street, Liverpool Street and Shoreditch, the area has a great choice of bars, cafes and restaurants in the area

#### Features

Brick Lane Split Level Furnished Great Location One Bedroom