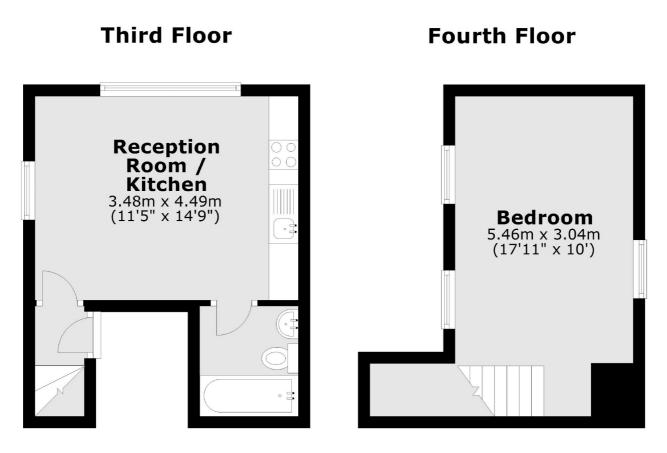

## Brick Lane, E1 £1,750 PCM

A split level one bedroom apartment located on Brick Lane. This flat has a reception and open plan kitchen area on the first floor and main bathroom with bedroom on the second floor. The property is available furnished.

### Brick Lane, London, E1

Total area: approx. 38.6 sq. metres (415.0 sq. feet)

Shoreditch 44 Great Eastern Street London EC2A 3EP Sales 0207 483 6371 Energy Rating: E. We aim to make our particulars both accurate and reliable. However they are not guaranteed; nor do they form part of an offer or contract. If you require clarification on any points then please contact us, especially if you're traveling some distance to view. Please note that appliances and heating systems have not been tested and therefore no warranties can be given as to their good working order.