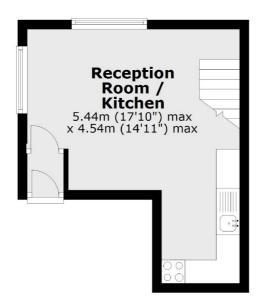

### Brick Lane, London, E1

**First Floor** 

Second Floor

Total area: approx. 37.6 sq. metres (404.4 sq. feet)

Shoreditch 44 Great Eastern Street London EC2A 3EP Lettings 0207 483 6372 Energy Rating: D. We aim to make our particulars both accurate and reliable. However they are not guaranteed; nor do they form part of an offer or contract. If you require clarification on any points then please contact us, especially if you're traveling some distance to view. Please note that appliances and heating systems have not been tested and therefore no warranties can be given as to their good working order.