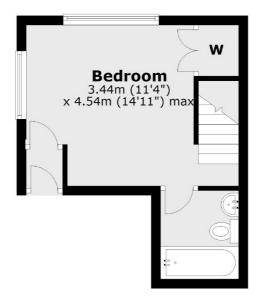

### Brick Lane, London, E1

**First Floor** 

Second Floor

Total area: approx. 37.6 sq. metres (404.4 sq. feet)

Shoreditch 44 Great Eastern Street London EC2A 3EP Lettings 0207 483 6372 Energy Rating: D. We aim to make our particulars both accurate and reliable. However they are not guaranteed; nor do they form part of an offer or contract. If you require clarification on any points then please contact us, especially if you're traveling some distance to view. Please note that appliances and heating systems have not been tested and therefore no warranties can be given as to their good working order.