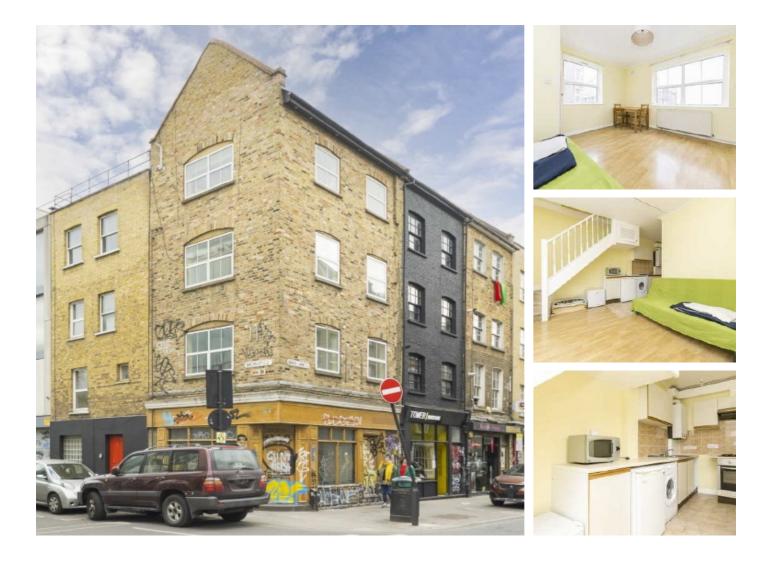

## Brick Lane, E1 £1,700 Per calendar month

A split level one bedroom apartment located on Brick Lane. This flat has a reception and open plan kitchen area on the first floor and main bathroom with bedroom on the second floor. The property is available furnished.

The property is located on Brick Lane and is a short distance to Old Street, Liverpool Street and Shoreditch, the area has a great choice of bars, cafes and restaurants in the area

### Features

Brick Lane Split Level Furnished Great Location One Bedroom Available Now