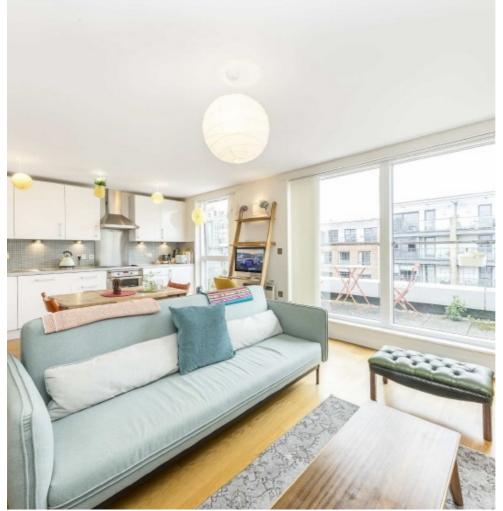

# Orsman Road, N1

£565,000

A one bedroom apartment located on the top floor of this canal-side development. The apartment consists of a double bedroom with fitted wardrobes, an open plan kitchen/reception room that leads out onto a balcony thats faces the canal, a family bathroom and ample storage in the hallway