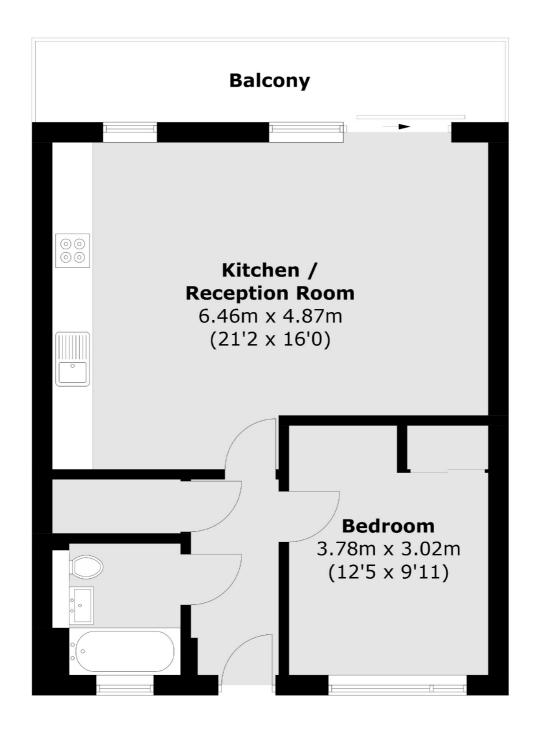

# Orsman Road, N1

£565,000

A one bedroom apartment located on the top floor of this canal-side development. The apartment consists of a double bedroom with fitted wardrobes, an open plan kitchen/reception room that leads out onto a balcony thats faces the canal, a family bathroom and ample storage in the hallway

### Orsman Road, London, N1

Total area (approx.): 51.3 sq. m (552.2 sq. ft) Balcony area (approx.): 8.3 sq. m (89.3 sq. ft)

Shoreditch

London

Sales

EC2A 3EP

0207 483 6371

44 Great Eastern Street