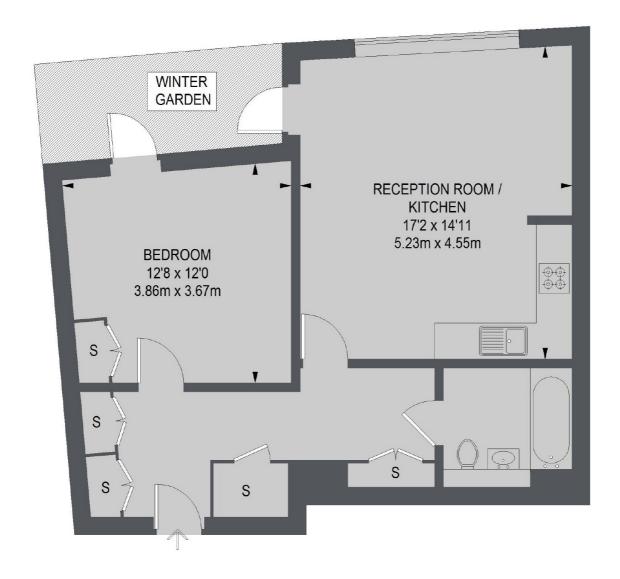

### Mint Street, E2

£2,000 Per calendar month

A modern one bedroom apartment located in a secure development. This apartment has a good size open plan reception and kitchen area, main bathroom and large bedroom that leads onto a private winter garden. The apartment is available unfurnished.

### Mint Street, London, E2

# TOTAL APPROX. FLOOR AREA 595 SQ. FT. (55.28 SQ. M.)

Shoreditch

EC2A 3EP

0207 483 6372

London

Lettings

44 Great Eastern Street