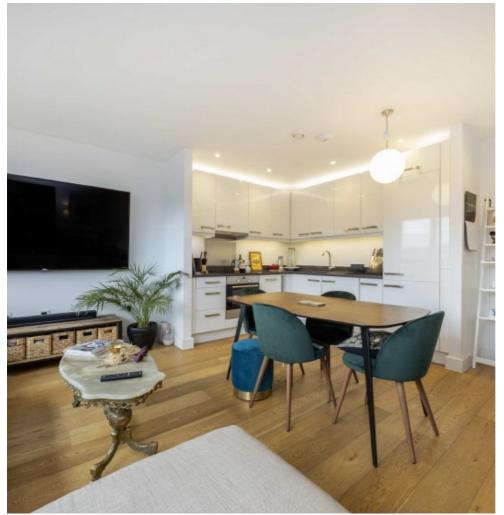

### Mint Street, E2

£2,000 Per calendar month

A modern one bedroom apartment located in a secure development. This apartment has a good size open plan reception and kitchen area, main bathroom and large bedroom that leads onto a private winter garden. The apartment is available unfurnished.

#### **Features**

Modern Secure Development Winter Garden Fifth Floor Storage Great Location

Shoreditch 0207 483 6372 dexters.co.uk