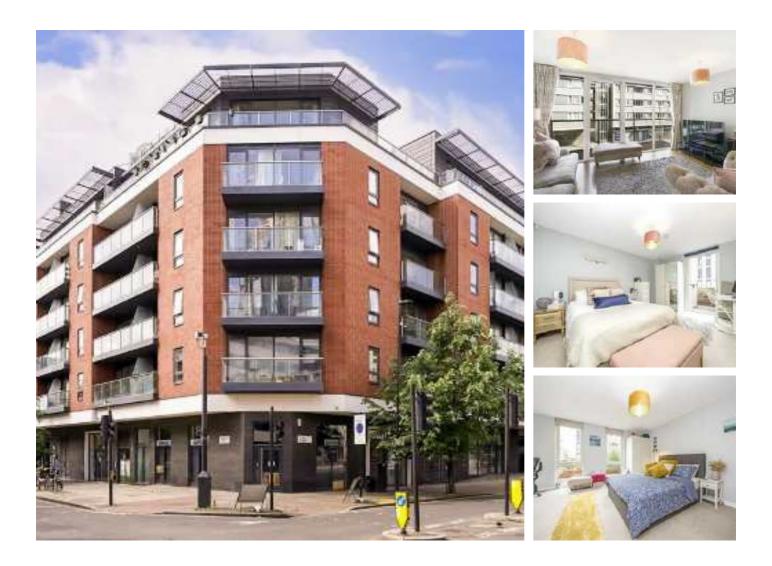

## **Central Street, EC1V** £800,000

This bright and spacious two bedroom apartment with access to a private balcony and a separate decked terrace is centrally located close to the city. The apartment comprises of two double bedrooms, with one bedroom leading out to the terrace, family bathroom and open-plan kitchen/reception room that leads onto a private balcony.

Worcester Point is located on Central Street and is optimally located for the City and the vast array of local amenities. It Is well connected by major transport links including Old Street, Barbican and Farringdon Stations.

#### Features

Two Bedroom Private Outside Spaces Communal Gardens Lift Access Secured Entrance Modern Interior