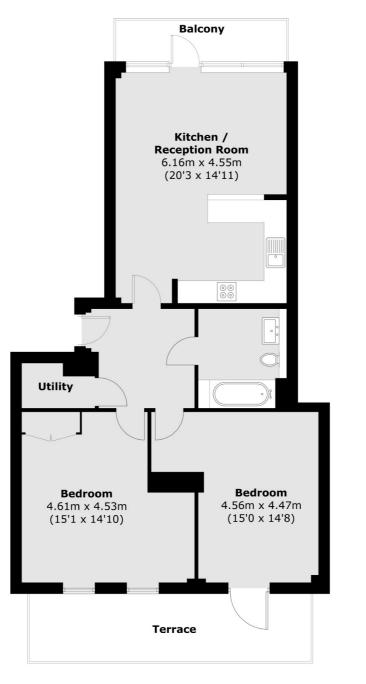

### Central Street, London, ECIV

Total area (approx.): 82.2 sq. m (884.8 sq. ft) Terrace (approx.): 18.5 sq. m (199.1 sq. ft)

Shoreditch 44 Great Eastern Street London EC2A 3EP Sales 0207 483 6371 Energy Rating: . We aim to make our particulars both accurate and reliable. However they are not guaranteed; nor do they form part of an offer or contract. If you require clarification on any points then please contact us, especially if you're traveling some distance to view. Please note that appliances and heating systems have not been tested and therefore no warranties can be given as to their good working order.