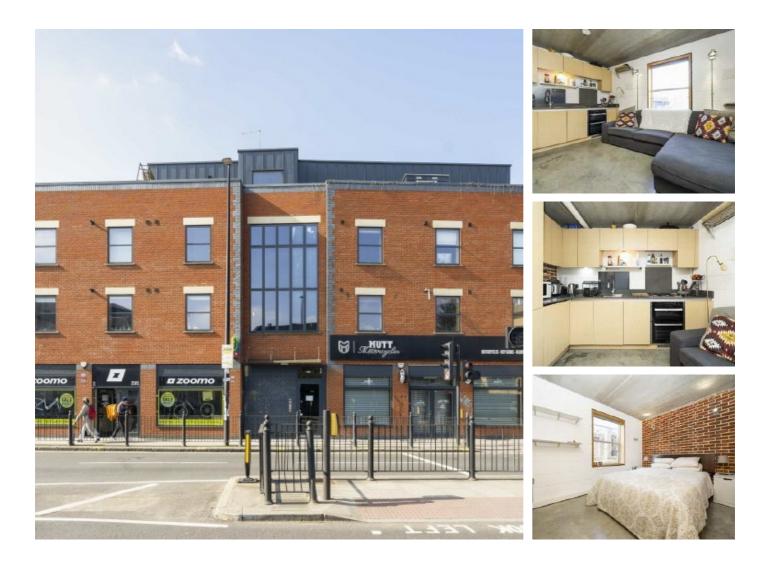

## **Cambridge Heath Road, E2** £350,000

A unique one bedroom second floor apartment with exposed brick throughout. The apartment has an open plan reception and kitchen, large double bedroom and modern bathroom. The property also has a unique glazed concrete flooring throughout with underfloor heating.

The property benefits from having a lift and bike storage within the development and the apartment is located in a central location being 0.2 miles from Bethnal Green Station (Central Line) and 0.1 miles from Cambridge Heath Station (London Overground).

#### Features

One Bedroom Exposed Brick Wall Bike Storage Lift Bethnal Green Close to Local Amenities