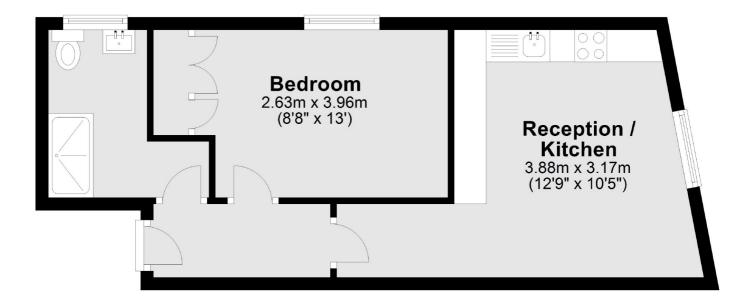

### **Second Floor**

Total area: approx. 36.4 sq. metres (392.0 sq. feet)

Shoreditch 44 Great Eastern Street London EC2A 3EP Sales 0207 483 6371 Energy Rating: . We aim to make our particulars both accurate and reliable. However they are not guaranteed; nor do they form part of an offer or contract. If you require clarification on any points then please contact us, especially if you're traveling some distance to view. Please note that appliances and heating systems have not been tested and therefore no warranties can be given as to their good working order.