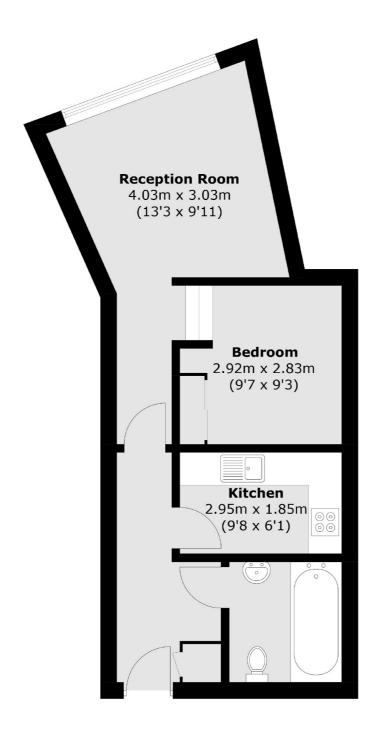

## Boundary Street, E2 £400,000

A studio apartment within a former warehouse located on Boundary Street in the heart of Shoreditch. The property is comprised of a raised bedroom area, reception room, separate kitchen and bathroom and has a modern finish throughout. The bedroom can fit a king size bed and a double sofa bed can also fit in the reception room.

## Boundary Street, London, E2

Total area (approx.): 42.4 sq. m (456.4 sq. ft)

Shoreditch

EC2A 3EP

0207 483 6371

London

Sales

44 Great Eastern Street