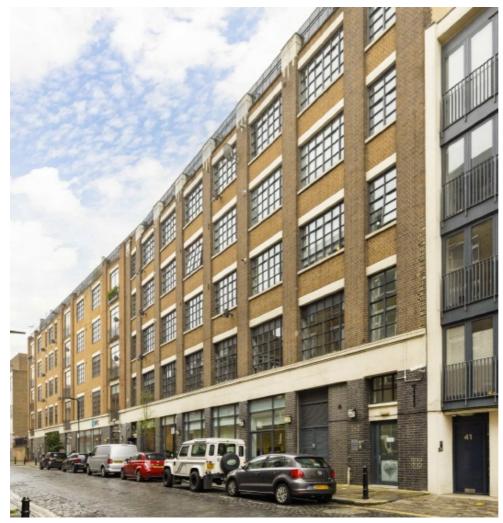

## Boundary Street, E2 £400,000

A studio apartment within a former warehouse located on Boundary Street in the heart of Shoreditch. The property is comprised of a raised bedroom area, reception room, separate kitchen and bathroom and has a modern finish throughout. The bedroom can fit a king size bed and a double sofa bed can also fit in the reception room.

This apartment is located in the heart of Shoreditch with its plethora of bars, cafés, restaurants, as well as the ever popular Shoreditch House and Spitalfields Market close by. It is located near sought after areas, Arnold Circus and Columbia Road Flower Market. Shoreditch High Street Overground is 0.3 miles away and Old Street Station is also half a mile away. Liverpool Street Station is less than a mile away for easy access to the City.