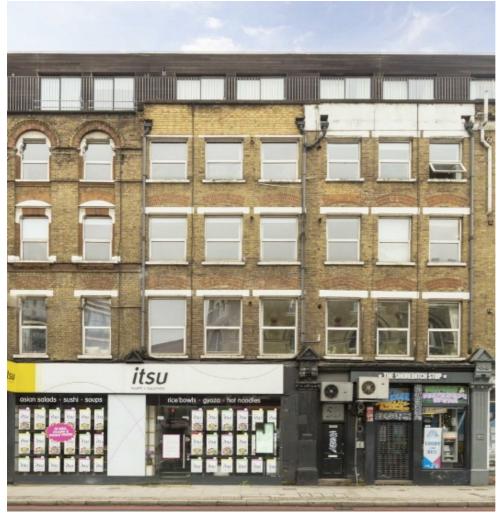

## Great Eastern Street, EC2A

£2,050 Per calendar month

A newly renovated second floor apartment located in the heart of Shoreditch. This studio apartment has been renovated with a partition wall part separating the large open reception. There is a separate new kitchen as well as a main bathroom. The apartment is just under 900 Sq ft and is available unfurnished.

The property is located in the heart of Shoreditch which offers a great choice of bars, cafes and restaurants as well as being a short distance to Old Street, Liverpool St and Shoreditch High St stations.