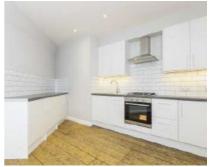

## Great Eastern Street, EC2A

£2,050 Per calendar month

A newly renovated second floor apartment located in the heart of Shoreditch. This studio apartment has been renovated with a partition wall part separating the large open reception. There is a separate new kitchen as well as a main bathroom. The apartment is just under 900 Sq ft and is available unfurnished.

### **Features**

Newly renovated Second Floor Unfurnished 882 Sq ft Heart of Shoreditch Separate Kitchen

Shoreditch 0207 483 6372 dexters.co.uk