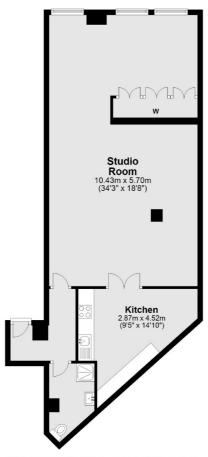

## Great Eastern Street, EC2A

£2,050 Per calendar month

A newly renovated second floor apartment located in the heart of Shoreditch. This studio apartment has been renovated with a partition wall part separating the large open reception. There is a separate new kitchen as well as a main bathroom. The apartment is just under 900 Sq ft and is available unfurnished.

### **Features**

Newly renovated Second Floor Unfurnished 882 Sq ft Heart of Shoreditch Separate Kitchen

Shoreditch 0207 483 6372 dexters.co.uk

#### Second Floor

Total area: approx. 83.0 sq. metres (893.0 sq. feet)

Shoreditch

0207 483 6372

London EC2A 3EP Lettings

44 Great Eastern Street