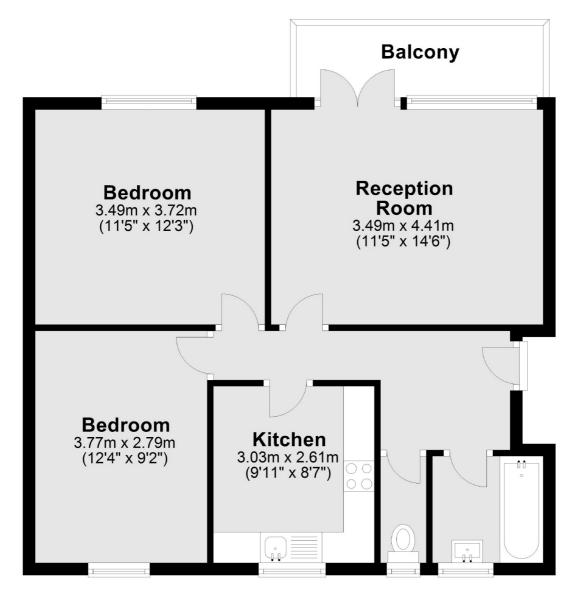

# Buxton Street, E1 £425,000

A two bedroom flat situated on the third floor of a low-rise brick built block. The apartment comprises of two double bedrooms, a bathroom with shower over bath and separate w/c. Reception room that leads out to the private balcony and a separate fitted kitchen with integrated appliances. The building features a secure fob entry system, lift access to all floors, bicycle storage and resident parking permissions.

### Buxton Street, London, E1

#### **Third Floor**

Main area: Approx. 59.5 sq. metres (640.1 sq. feet)
Plus balconies, approx. 5.1 sq. metres (54.5 sq. feet)

0207 483 6371