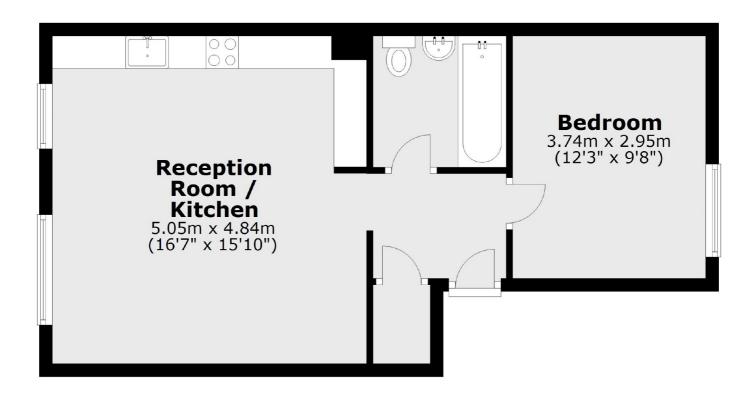

# Whiston Road, E2 £400,000

A one bedroom apartment located on the top floor of a purpose built block. This property has a modern finish, open plan kitchen and living space with room to dine, a family bathroom and good storage space.

#### **Second Floor**

Total area: approx. 42.9 sq. metres (461.9 sq. feet)

Shoreditch

London

Sales

EC2A 3EP

0207 483 6371

44 Great Eastern Street