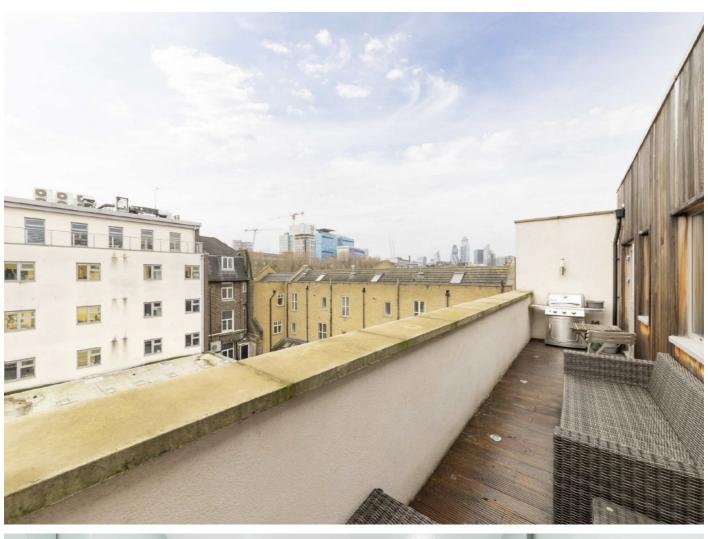

# Mile End Road, E1 £850,000

A three double bedroom, two bathroom penthouse in a secure, private, gated development off of Mile End Road. It has two full width balconies, lift and occupies the whole of the top floor.

## Mile End Road, E1

There is a large open plan reception room open plan to the kitchen, it has two sets of double doors out to the full width balcony, a white high gloss, u-shaped kitchen with granite work tops and glass splash back.

There are three double bedrooms and two bathrooms on the other side of the apartment, connected by a wide central corridor. The principle and second bedroom having direct access to the other full width balcony, while the principle bedroom has an en suite.