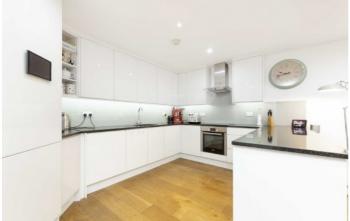

## Mile End Road, E1

There is a large open plan reception room open plan to the kitchen, it has two sets of double doors out to the full width balcony, a white high gloss, u-shaped kitchen with granite work tops and glass splash back.