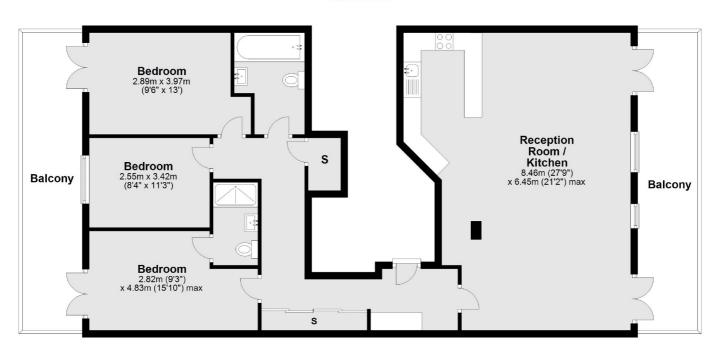

#### **Third Floor**

Main area: Approx. 108.7 sq. metres (1170.4 sq. feet)
Plus balconies, approx. 30.4 sq. metres (327.6 sq. feet)

Shoreditch

EC2A 3EP

0207 483 6371

London

Sales

44 Great Eastern Street