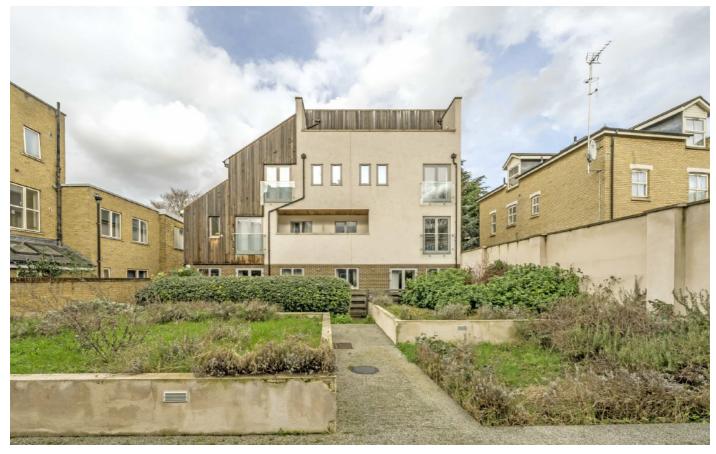

# Mile End Road, E1 £850,000

A three double bedroom, two bathroom penthouse in a secure, private, gated development off of Mile End Road. It has two full width balconies, lift and occupies the whole of the top floor.

Oasis Court is located in communal, private gardens, there is Sainsbury's superstore by the entrance to the development and its only a quarter of a mile from both Stepney & Whitechapel Underground stations with the District, Hammersmith and City, Elizabeth line and overground.