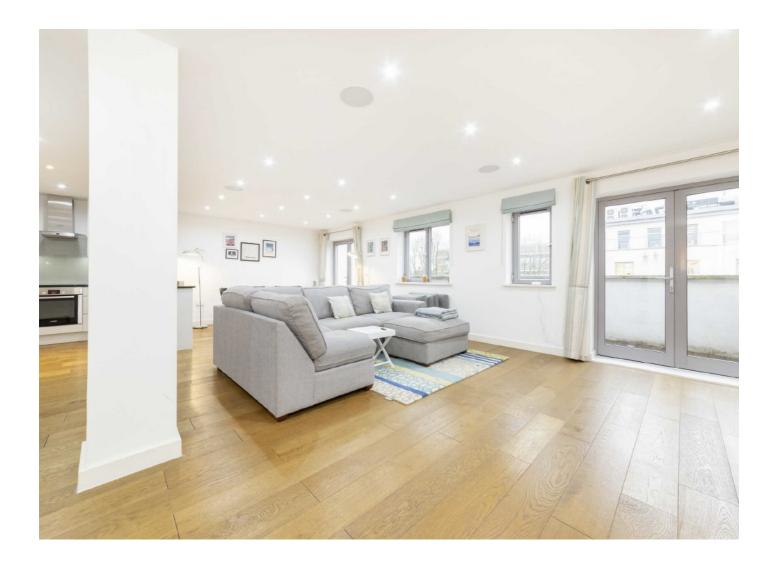

## Mile End Road, E1

There is a large open plan reception room open plan to the kitchen, it has two sets of double doors out to the full width balcony, a white high gloss, u-shaped kitchen with granite work tops and glass splash back.

Neutrally decorated throughout the apartment is in very good condition with underfloor heating, engineered wood floors and ceiling mounted Sonos throughout.