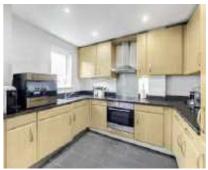

# Buckfast Street, E2 £500,000

A two bedroom, two bathroom garden apartment set within a small gated development. Comprising a master bedroom with en-suite bathroom, generous second bedroom, family bathroom, storage cupboard in the hallway and a semi-open plan kitchen and living space that opens to a private patio garden. The property benefits from having an allocated parking space.