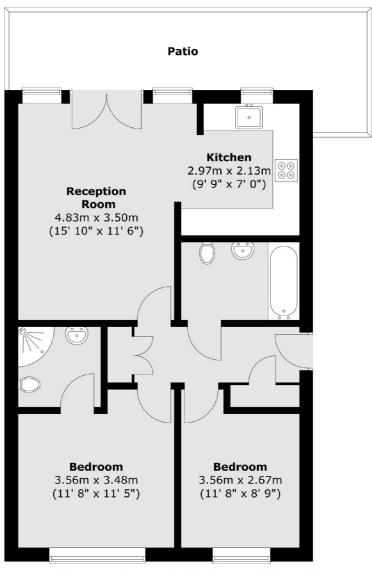

# Buckfast Street, E2 £500,000

A two bedroom, two bathroom garden apartment set within a small gated development. Comprising a master bedroom with en-suite bathroom, generous second bedroom, family bathroom, storage cupboard in the hallway and a semi-open plan kitchen and living space that opens to a private patio garden. The property benefits from having an allocated parking space.

#### **Ground Floor**

Total area (approx.) : 63.2 sq. m (680 sq. ft) Total patio area (approx.) : 13.4 sq. m (144 sq. ft)

Shoreditch

London

Sales

EC2A 3EP

0207 483 6371

44 Great Eastern Street