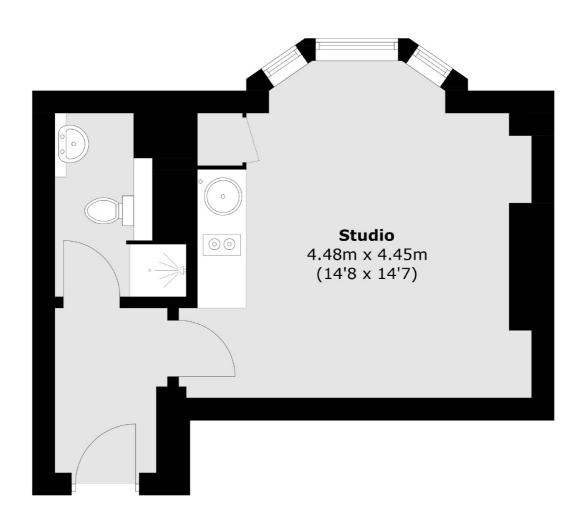

## West Smithfield, EC1A £375,000

A bright and airy studio apartment set moments away from Farringdon Station. The property benefits from wooden flooring as well as having floor to ceiling windows. Ideal for a first time home, investment or pieda-terre.

## West Smithfield, London, EC1A

Total area (approx.): 27.2 sq. m (292.8 sq. ft)

Shoreditch

0207 483 6371

London EC2A 3EP

Sales

44 Great Eastern Street