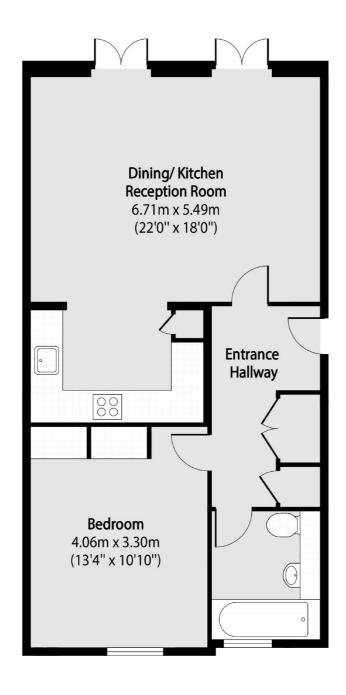

## Durward Street, E1 £499,000

A beautifully presented, one double bedroom garden flat in Durward Street. Reconfigured to include a large neutral u-shaped kitchen with quartz composite worktops. Wide plank oak flooring throughout. The living room has two sets of double doors leading to a private south facing garden.

## Durward Street, London, E1

Total area (approx): 59.36 sq m (641 sq. ft)

Shoreditch

London

Sales

EC2A 3EP

0207 483 6371

44 Great Eastern Street