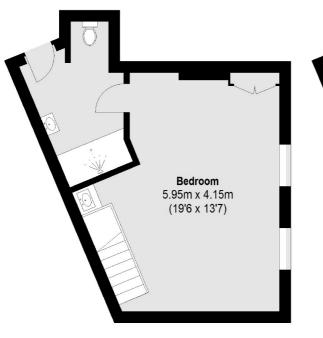

## Gibraltar Walk, E2 £1,000,000

A former church at the entrance to Gibraltar Walk; This beautiful Victorian building is currently laid out over three floors with three double bedrooms, two bathrooms, an open plan kitchen reception room and private garden or parking.

#### **Features**

Three Double Bedrooms
Two Bathrooms
Garden
Victorian Church Conversion
Off Street Parking
No Onward Chain

Shoreditch 0207 483 6371 dexters.co.uk

### Gibraltar Walk, London, E2

**Lower Ground Floor** 

Shoreditch

London

Sales

EC2A 3EP

0207 483 6371

44 Great Eastern Street