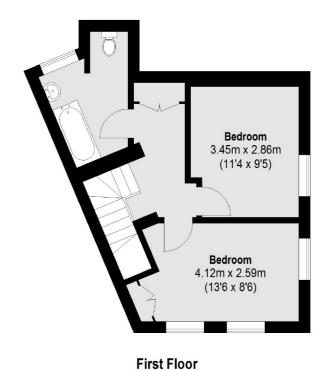

## Gibraltar Walk, E2 £1,000,000

A former church at the entrance to Gibraltar Walk; This beautiful Victorian building is currently laid out over three floors with three double bedrooms, two bathrooms, an open plan kitchen reception room and private garden or parking.

#### **Features**

Three Double Bedrooms
Two Bathrooms
Garden
Victorian Church Conversion
Off Street Parking
No Onward Chain

Shoreditch 0207 483 6371 dexters.co.uk

**Ground Floor** 

Total area (approx.): 109.54 sq. m (1179 sq. ft)