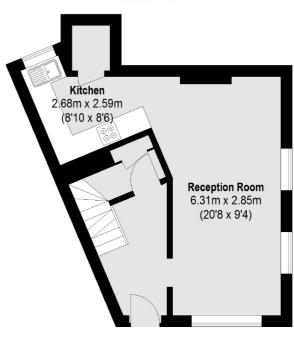

## Gibraltar Walk, E2 £1,000,000

A former church at the entrance to Gibraltar Walk; This beautiful Victorian building is currently laid out over three floors with three double bedrooms, two bathrooms, an open plan kitchen reception room and private garden or parking.

#### **Features**

Three Double Bedrooms
Two Bathrooms
Garden
Victorian Church Conversion
Off Street Parking
No Onward Chain

Shoreditch 0207 483 6371 dexters.co.uk

**Ground Floor** 

Total area (approx.): 109.54 sq. m (1179 sq. ft)