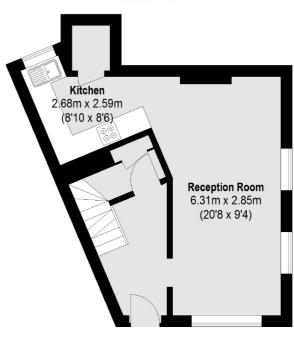

## Gibraltar Walk, E2 £1,175,000

A former church at the entrance to Gibraltar Walk; This beautiful Victorian building is currently laid out over three floors with three double bedrooms, two bathrooms, an open plan kitchen reception room and private garden or parking.

#### **Features**

Three Double Bedrooms
Two Bathrooms
Garden
Victorian Church Conversion
Off Street Parking
No Onward Chain

Shoreditch 0207 483 6371 dexters.co.uk

**Ground Floor** 

Total area (approx.): 109.54 sq. m (1179 sq. ft)