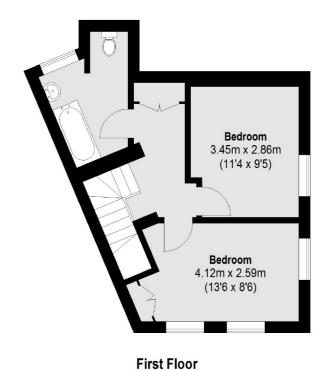

## Gibraltar Walk, E2 £1,175,000

A former church at the entrance to Gibraltar Walk; This beautiful Victorian building is currently laid out over three floors with three double bedrooms, two bathrooms, an open plan kitchen reception room and private garden or parking.

#### **Features**

Three Double Bedrooms
Two Bathrooms
Garden
Victorian Church Conversion
Off Street Parking
No Onward Chain

Shoreditch 0207 483 6371 dexters.co.uk