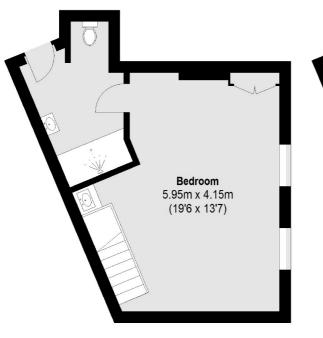

## Gibraltar Walk, E2 £1,175,000

A former church at the entrance to Gibraltar Walk; This beautiful Victorian building is currently laid out over three floors with three double bedrooms, two bathrooms, an open plan kitchen reception room and private garden or parking.

#### **Features**

Three Double Bedrooms
Two Bathrooms
Garden
Victorian Church Conversion
Off Street Parking
No Onward Chain

Shoreditch 0207 483 6371 dexters.co.uk