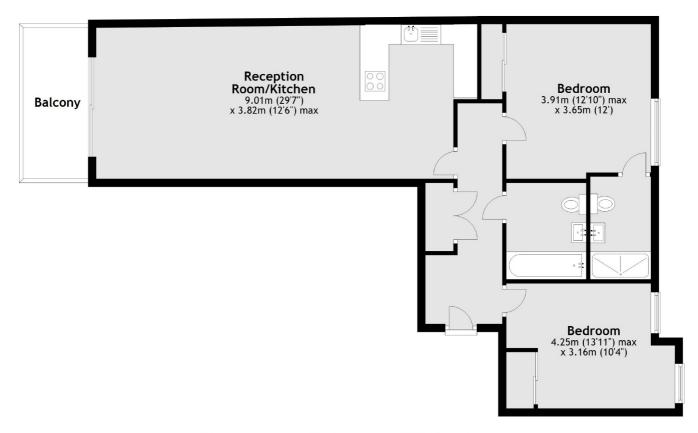

# East Road, N1 £725,000

A two bedroom apartment with two bathrooms and a private balcony located in a secure gated development. The apartment has a large open plan reception with kitchen, two double bedrooms, two bathrooms (one ensuite) and a private balcony.

### East Road, London, N1

#### Second Floor

Main area: Approx. 83.8 sq. metres (902.3 sq. feet)
Plus balconies, approx. 6.3 sq. metres (67.3 sq. feet)

Shoreditch

EC2A 3EP

0207 483 6371

London

Sales

44 Great Eastern Street