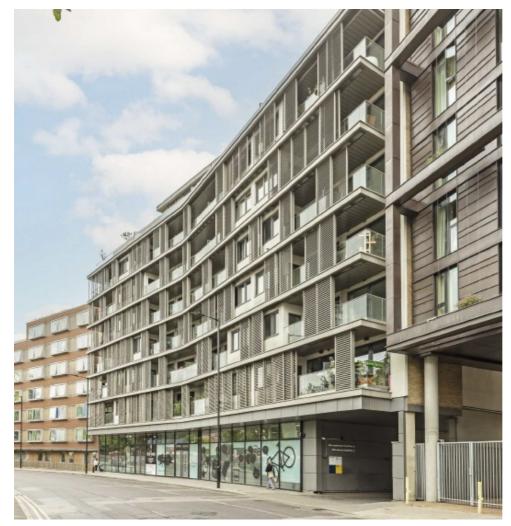

# East Road, N1 £725,000

A two bedroom apartment with two bathrooms and a private balcony located in a secure gated development. The apartment has a large open plan reception with kitchen, two double bedrooms, two bathrooms (one ensuite) and a private balcony.

Spectrum Buildings is located a short distance to Old Street station as well as Shoreditch for an array of bars, restaurants and cafes in the area.