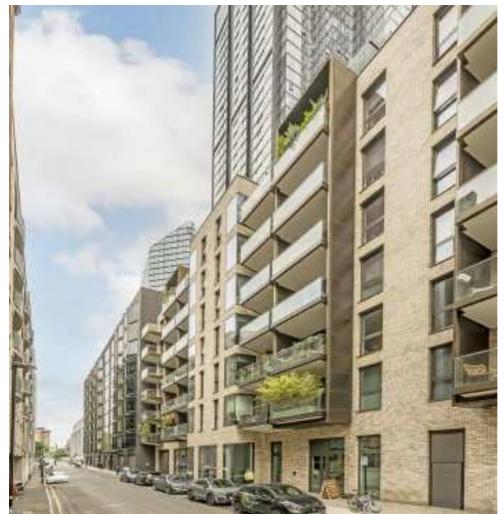

# Macclesfield Road, EC1V £400,000

A modern studio apartment with a separate kitchen, generous storage and a private balcony/ terrace. This property is located on the fifth floor of a secure contemporary complex, has lift access, offers open plan living and is being offered chain free.

Located just off City road this property is part of the 250 City Road Development is equidistant from Old St and Angel stations on the Northern line. The many shops, restaurants and cafés of Old Street and Angel are half a mile walk as well as the many eateries and cafés of the regents canal under half a mile away.