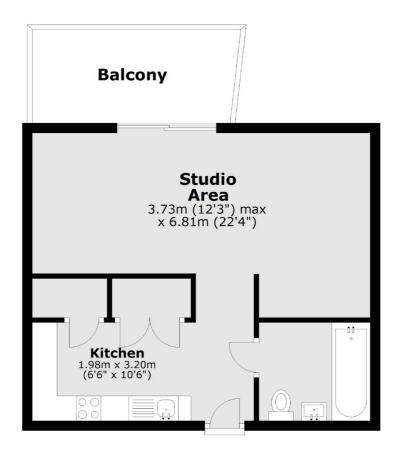

# Macclesfield Road, EC1V £400,000

A modern studio apartment with a separate kitchen, generous storage and a private balcony/ terrace. This property is located on the fifth floor of a secure contemporary complex, has lift access, offers open plan living and is being offered chain free.

#### Fifth Floor

Total area: approx. 39.6 sq. metres (425.9 sq. feet)

Shoreditch

London

Sales

EC2A 3EP

0207 483 6371

44 Great Eastern Street