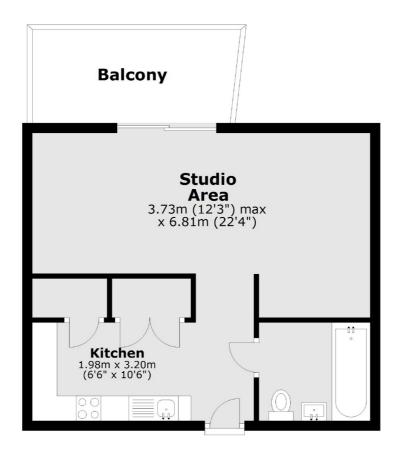

## Macclesfield Road, EC1V £425,000

A modern studio apartment with a separate kitchen, generous storage and a private balcony/ terrace. This property is located on the fifth floor of a secure contemporary complex, has lift access, offers open plan living and is being offered chain free.

#### Fifth Floor

Total area: approx. 39.6 sq. metres (425.9 sq. feet)

Shoreditch

London

Sales

EC2A 3EP

0207 483 6371

44 Great Eastern Street