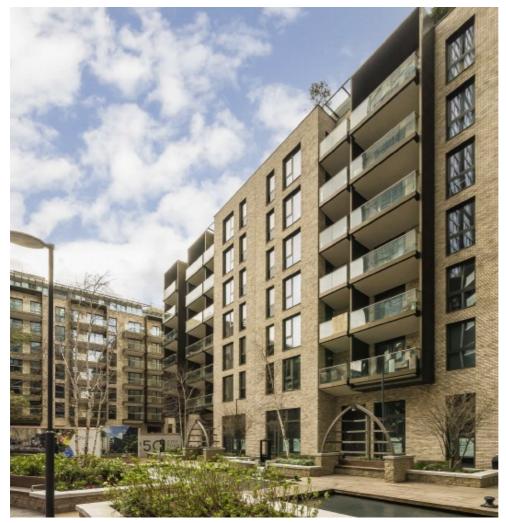

## Macclesfield Road, EC1V £425,000

A modern studio apartment with a separate kitchen, generous storage and a private balcony/ terrace. This property is located on the fifth floor of a secure contemporary complex, has lift access, offers open plan living and is being offered chain free.

Located just off City road this property is part of the 250 City Road Development is equidistant from Old St and Angel stations on the Northern line. The many shops, restaurants and cafés of Old Street and Angel are half a mile walk as well as the many eateries and cafés of the regents canal under half a mile away.