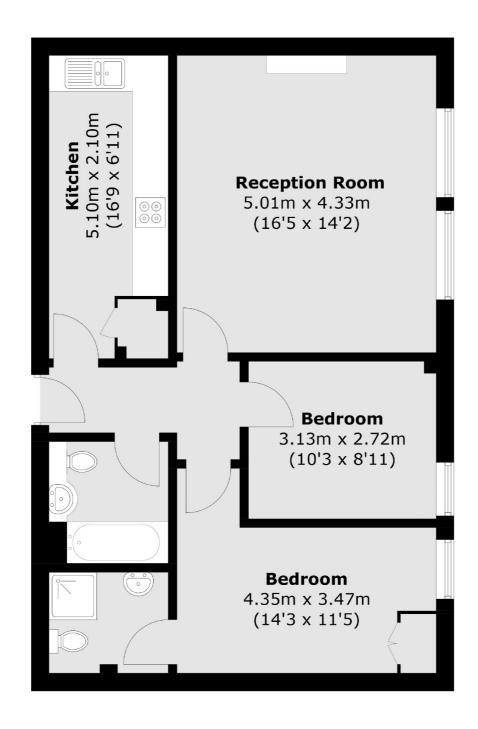

## Aldersgate Street, London, EC1A

Total area (approx.): 67.7 sq. m ( 728.7 sq. ft)

Shoreditch

London

Sales

EC2A 3EP

0207 483 6371

44 Great Eastern Street