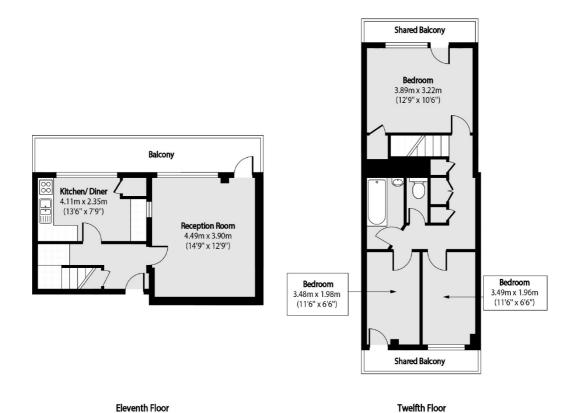

## Weymouth Terrace, E2 £350,000

A three bedroom split level apartment situated on the eleventh and twelfth floors, the property offers a sizeable space exceeding 850 square feet internally. The apartment comprises of three well-proportioned bedrooms and a family bathroom on the upper floor, with a reception room and separate sit-in kitchen on the lower floor, with direct access to a private balcony.

## Weymouth Terrace, London, E2

Total area (approx): 80.93 sq m (871 sq. ft)

Shoreditch

London

Sales

EC2A 3EP

0207 483 6371

44 Great Eastern Street