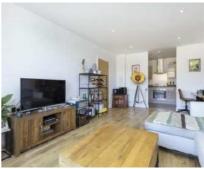

## Hebden Street, E2 £450,000

A one bedroom apartment located on the top floor of a modern apartment complex with a south west facing balcony. This property has an open plan kitchen and living space with dedicated area to dine, built in storage and measures over 560 sqft.