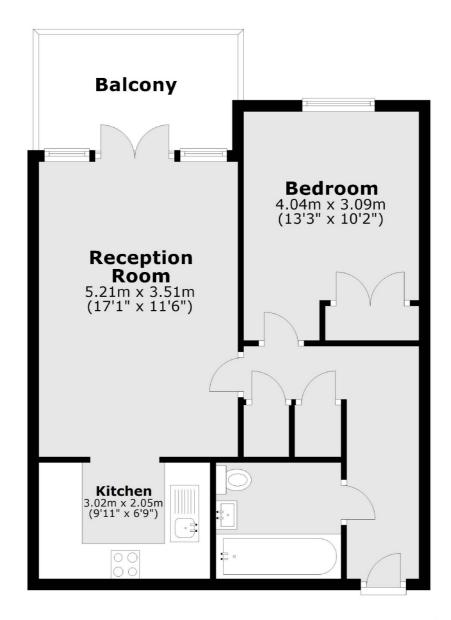

## Hebden Street, E2 £450,000

A one bedroom apartment located on the top floor of a modern apartment complex with a south west facing balcony. This property has an open plan kitchen and living space with dedicated area to dine, built in storage and measures over 560 sqft.

## Hebden Street, London, E2

Main area: Approx. 52.0 sq. metres (560.2 sq. feet)
Plus balconies, approx. 7.5 sq. metres (80.8 sq. feet)

Shoreditch

London

Sales

EC2A 3EP

0207 483 6371

44 Great Eastern Street