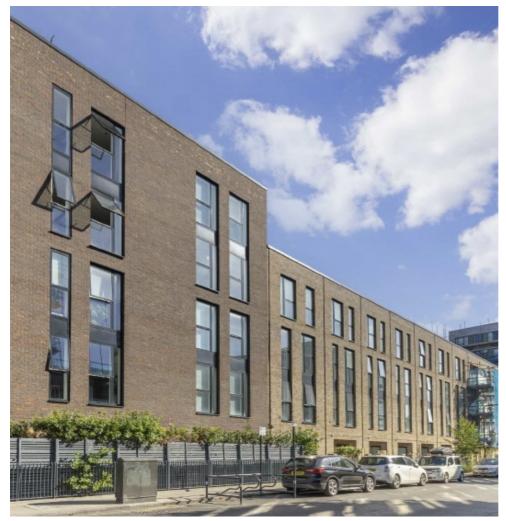

## Hebden Street, E2 £450,000

A one bedroom apartment located on the top floor of a modern apartment complex with a south west facing balcony. This property has an open plan kitchen and living space with dedicated area to dine, built in storage and measures over 560 sqft.

This apartment has lift access and is located under a quarter of a mile from Haggerston Park. The popular restaurants and Cafes of Broadway market are just over half a mile away with Hoxton Overground a similar distance.