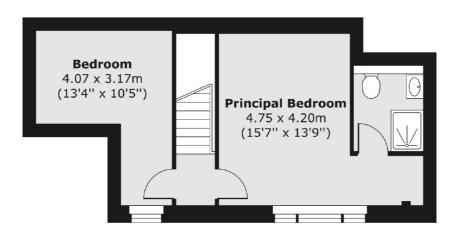

# Westland Place, N1 £850,000

A two double bedroom, duplex apartment on the top floor of Westland Place. This modern apartment has two bathrooms, a second reception room/possible third bedroom, open plan kitchen reception room with vaulted ceilings and a private roof terrace.

#### Sixth Floor

Fifth Floor

Total area (approx.) 82.85 sq. m (892 sq. ft) Balcony area (approx.) 6.47 sq. m (70 sq. ft)

Shoreditch

EC2A 3EP

0207 483 6371

London

Sales