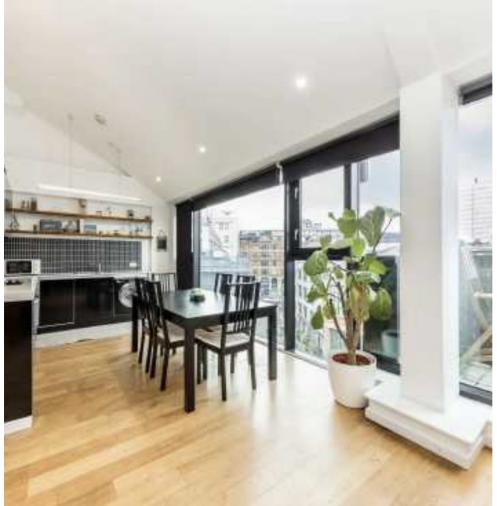

# Westland Place, N1 £850,000

A two double bedroom, duplex apartment on the top floor of Westland Place. This modern apartment has two bathrooms, a second reception room/possible third bedroom, open plan kitchen reception room with vaulted ceilings and a private roof terrace.