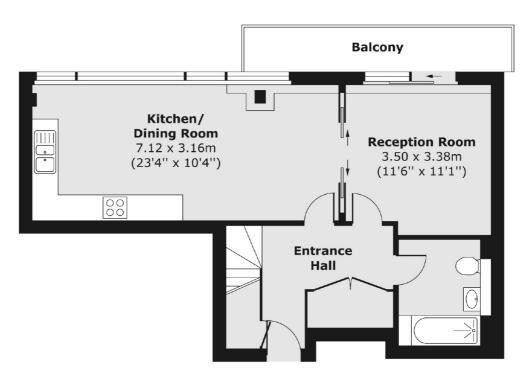

# Westland Place, N1 £850,000

A two double bedroom, duplex apartment on the top floor of Westland Place. This modern apartment has two bathrooms, a second reception room/possible third bedroom, open plan kitchen reception room with vaulted ceilings and a private roof terrace.

#### Sixth Floor

Fifth Floor

Total area (approx.) 82.85 sq. m (892 sq. ft) Balcony area (approx.) 6.47 sq. m (70 sq. ft)

Shoreditch

EC2A 3EP

0207 483 6371

London

Sales