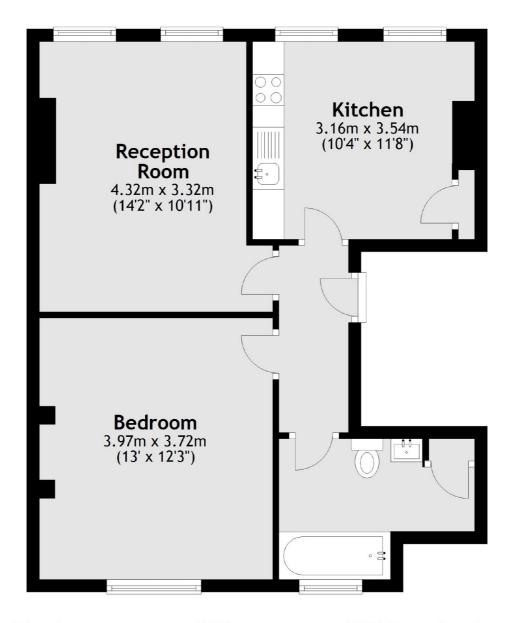

### St. John Street, London, EC1M

#### Second Floor

Total area: approx. 52.3 sq. metres (562.7 sq. feet)

Shoreditch

London

Sales

EC2A 3EP

0207 483 6371

44 Great Eastern Street