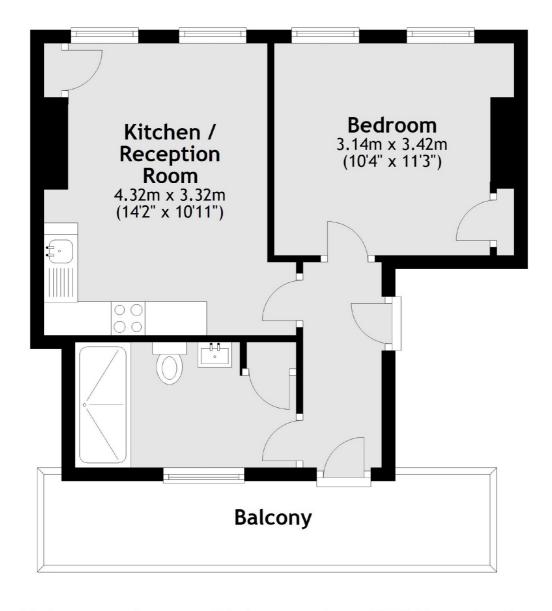

### St. John Street, London, EC1M

#### Fourth Floor

Main area: Approx. 36.6 sq. metres (393.7 sq. feet)
Plus balconies, approx. 8.9 sq. metres (95.4 sq. feet)

Shoreditch

London

Sales

EC2A 3EP

0207 483 6371

44 Great Eastern Street