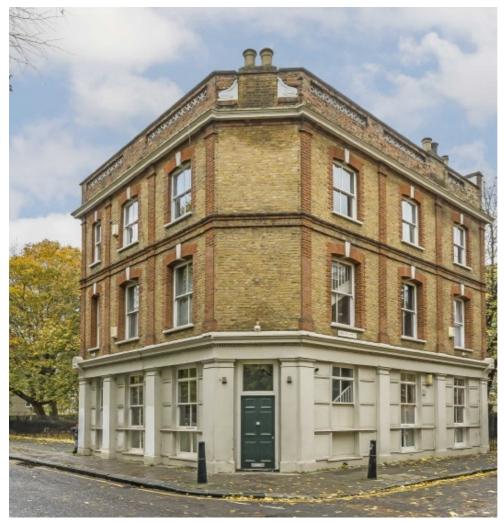

# Gosset Street, E2 £550,000

A property measuring just over 700 sq ft split level ground floor maisonette, just off Jesus Green. In the converted Gosset Arms, this former pub apartment features an additional study/guest room as well as some fantastic original features such as high ceilings and wooden flooring.

### Gosset Street, London, E2