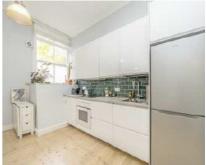

# Gosset Street, E2 £550,000

A property measuring just over 700 sq ft split level ground floor maisonette, just off Jesus Green. In the converted Gosset Arms, this former pub apartment features an additional study/guest room as well as some fantastic original features such as high ceilings and wooden flooring.

#### **Features**

Hard Wood Flooring Sash Windows Two Double Bedrooms Victorian Pub Conversion Close to Columbia Road OIEO

Shoreditch 0207 483 6371 dexters.co.uk