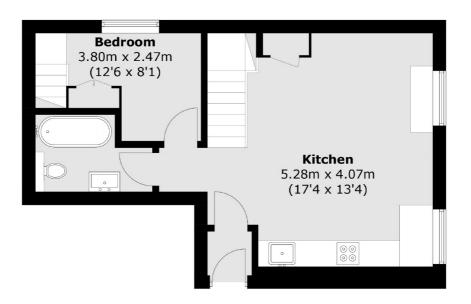

# Gosset Street, E2 £550,000

A property measuring just over 700 sq ft split level ground floor maisonette, just off Jesus Green. In the converted Gosset Arms, this former pub apartment features an additional study/guest room as well as some fantastic original features such as high ceilings and wooden flooring.

#### **Ground Floor**

Mezzanine

1e

Total area (approx.): 66.7 sq. m (717.9 sq. ft) (Excluding Void)

Energy Rating: D. We aim to make our particulars both accurate and reliable. However they are not guaranteed; nor do they form part of an offer or contract. If you require clarification on any points then please contact us, especially if you're traveling some distance to view. Please note that appliances and heating systems have not been tested and therefore no warranties can be given as to their good working order.