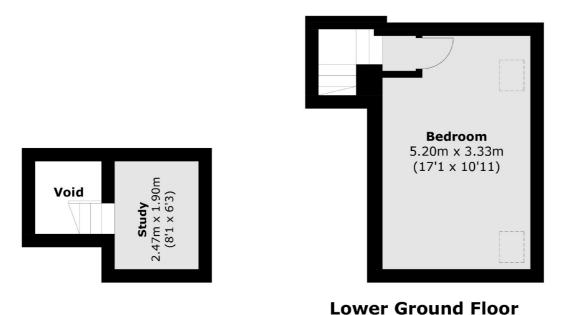

# Gosset Street, E2 £550,000

A property measuring just over 700 sq ft split level ground floor maisonette, just off Jesus Green. In the converted Gosset Arms, this former pub apartment features an additional study/guest room as well as some fantastic original features such as high ceilings and wooden flooring.

#### **Ground Floor**

Mezzanine

1e

Total area (approx.): 66.7 sq. m (717.9 sq. ft) (Excluding Void)

Energy Rating: D. We aim to make our particulars both accurate and reliable. However they are not guaranteed; nor do they form part of an offer or contract. If you require clarification on any points then please contact us, especially if you're traveling some distance to view. Please note that appliances and heating systems have not been tested and therefore no warranties can be given as to their good working order.