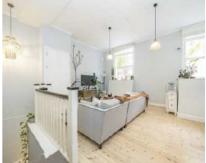

# Gosset Street, E2 £550,000

A property measuring just over 700 sq ft split level ground floor maisonette, just off Jesus Green. In the converted Gosset Arms, this former pub apartment features an additional study/guest room as well as some fantastic original features such as high ceilings and wooden flooring.

#### **Features**

Hard Wood Flooring Sash Windows Two Double Bedrooms Victorian Pub Conversion Close to Columbia Road OIEO

Shoreditch 0207 483 6371 dexters.co.uk