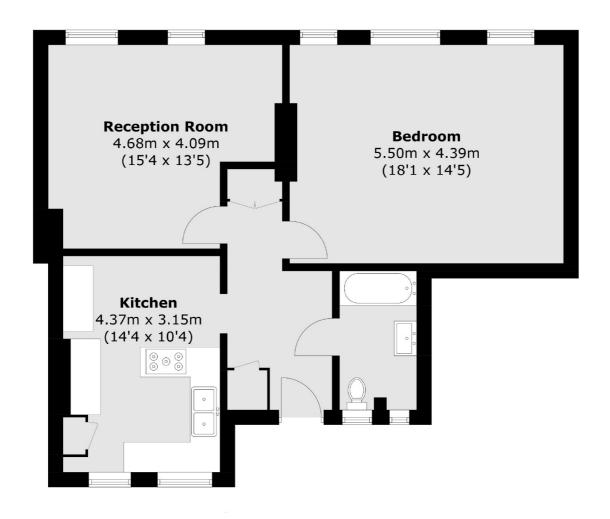

# Old Street, EC1V £550,000

A one bedroom apartment set within the ground floor of a well presented building. The property features a bright and airy reception room, 263 sqft bedroom, separate fitted kitchen, family bathroom and ample amount of storage.

### Old Street, London, EC1V

Total area (approx.): 70.5 sq. m (758.9 sq. ft)

Shoreditch

London

Sales

EC2A 3EP

0207 483 6371

44 Great Eastern Street