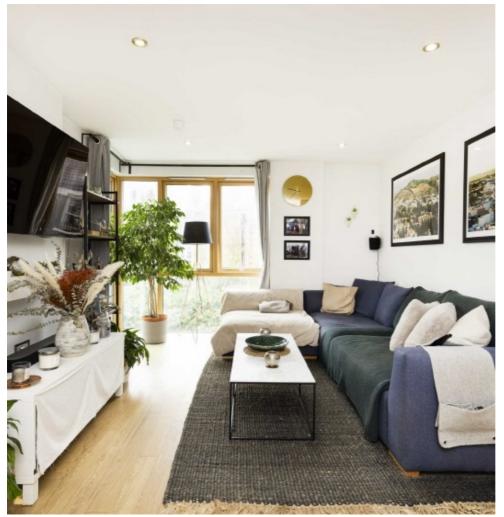

## Old Bethnal Green Road, E2 £450,000

A one double bedroom apartment, within a purpose built block, measuring over 500 sq ft. It has an open plan kitchen and living area with south facing floor to ceiling windows, built in storage and is being sold chain free.