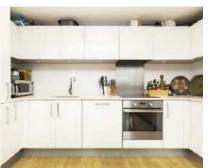

## Old Bethnal Green Road, E2 £450,000

A one double bedroom apartment, within a purpose built block, measuring over 500 sq ft. It has an open plan kitchen and living area with south facing floor to ceiling windows, built in storage and is being sold chain free.