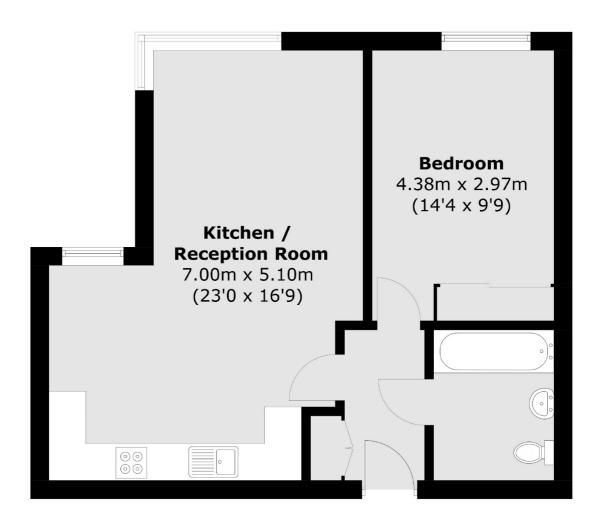

## Old Bethnal Green Road, E2 £450,000

A one double bedroom apartment, within a purpose built block, measuring over 500 sq ft. It has an open plan kitchen and living area with south facing floor to ceiling windows, built in storage and is being sold chain free.

## Old Bethnal Green Road, London, E2

second Floor

Total area (approx.):51.6 sq. m (555.4 sq. ft)

Shoreditch

London

Sales

EC2A 3EP

0207 483 6371