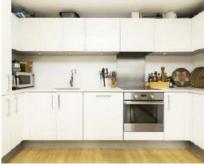

# Old Bethnal Green Road, E2 £450,000

A one double bedroom apartment, within a purpose built block, measuring over 500 sq ft. It has an open plan kitchen and living area with south facing floor to ceiling windows, built in storage and is being sold chain free.