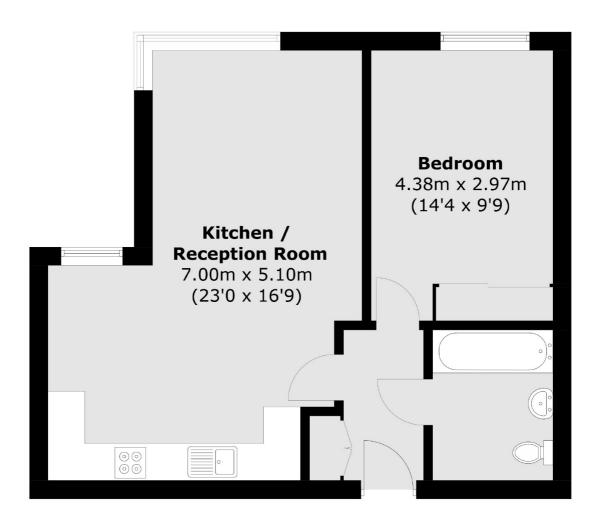

# Old Bethnal Green Road, E2 £450,000

A one double bedroom apartment, within a purpose built block, measuring over 500 sq ft. It has an open plan kitchen and living area with south facing floor to ceiling windows, built in storage and is being sold chain free.

### second Floor

Total area (approx.):51.6 sq. m (555.4 sq. ft)

Shoreditch

London

Sales

EC2A 3EP

0207 483 6371

44 Great Eastern Street