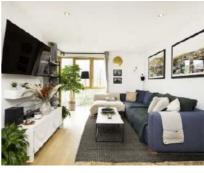

# Old Bethnal Green Road, E2 £450,000

A one double bedroom apartment, within a purpose built block, measuring over 500 sq ft. It has an open plan kitchen and living area with south facing floor to ceiling windows, built in storage and is being sold chain free.