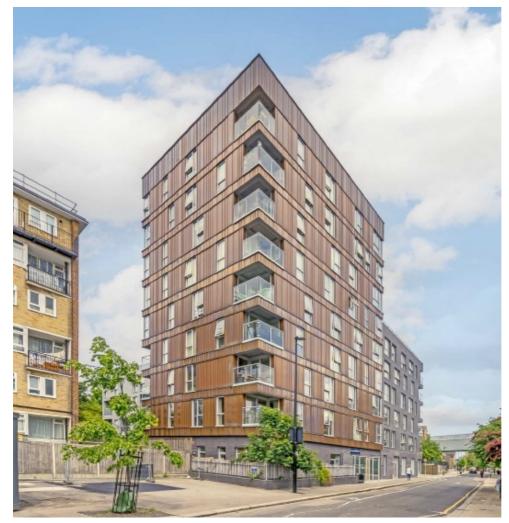

# Old Bethnal Green Road, E2 £450,000

A one double bedroom apartment, within a purpose built block, measuring over 500 sq ft. It has an open plan kitchen and living area with south facing floor to ceiling windows, built in storage and is being sold chain free.

Verdigris Apartments is located less than half a mile from Bethnal Green Tube Station on the Central Line giving you great access to central London. It is also less than half a mile from Columbia Road and it's many restaurants, cafe's and boutiques.