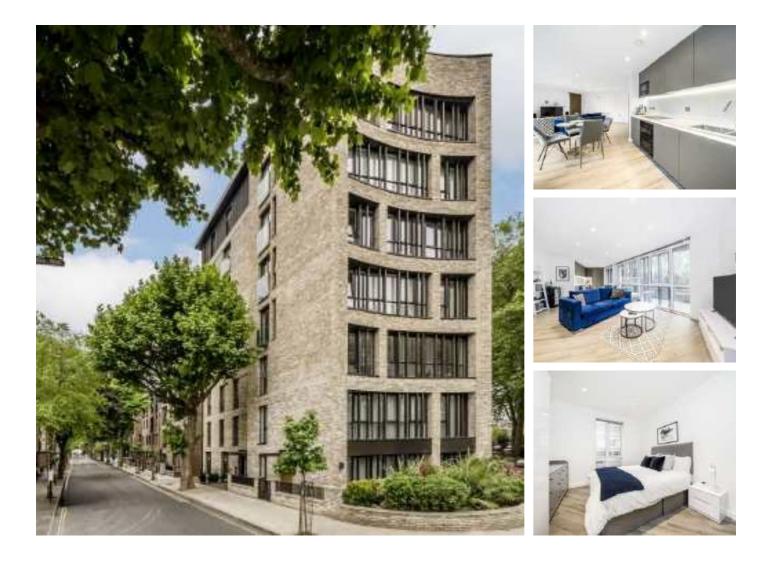

## Bevenden Street, N1 £650,000

A two double bedroom, ground floor apartment with its own private entrance and wrap around terrace. This corner plot has an large laundry cupboard, bathroom open plan kitchen reception room with floor to ceiling windows throughout. This apartment is chain free.

Located on the corner of New North Road and Pitfield Street, the apartment is located just up from the parade of shops, cafes and new Curzon Cinema on Pitfield Street. The nearest station is Old Street Station under a half mile away.

#### Features

Two Double Bedrooms Laundry Room

Communal Roof Terrace Private Entrance Chain Free