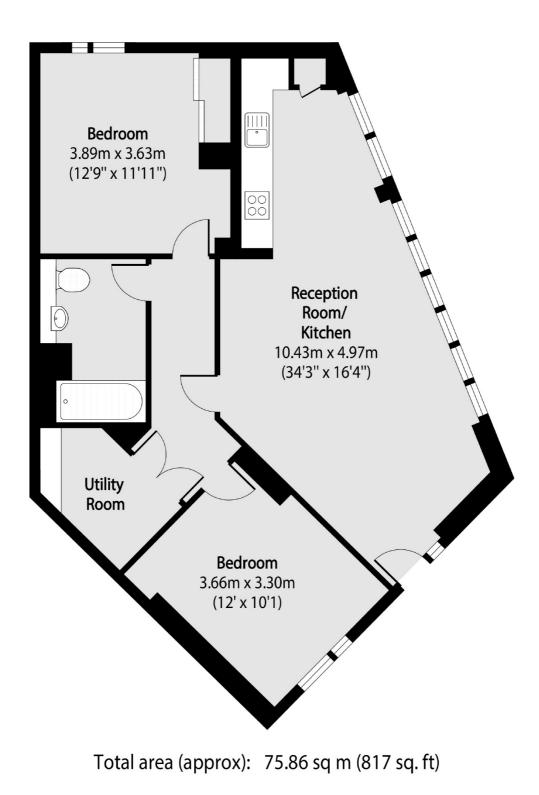

## Bevenden Street, N1 £650,000

A two double bedroom, ground floor apartment with its own private entrance and wrap around terrace. This corner plot has an large laundry cupboard, bathroom open plan kitchen reception room with floor to ceiling windows throughout. This apartment is chain free.

#### Features

Two Double Bedrooms Laundry Room

Communal Roof Terrace Private Entrance Chain Free