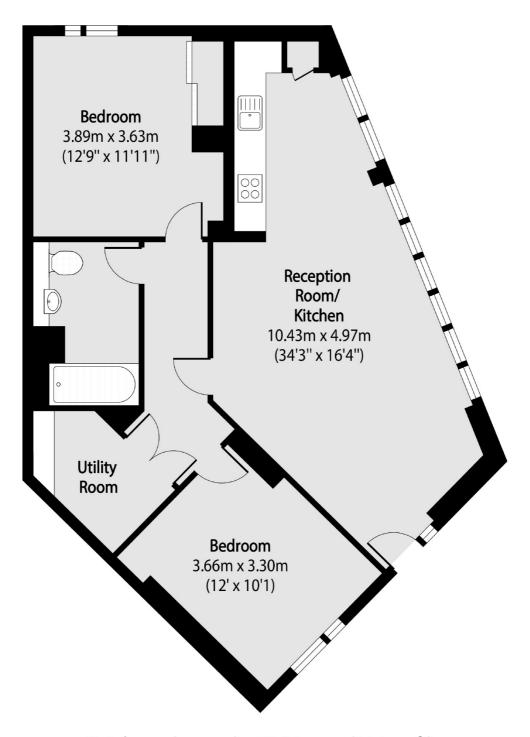

## Bevenden Street, N1 £675,000

A two double bedroom ground floor apartment with its own private entrance. This corner plot has wrap around courtyard garden, communal roof terrace, large laundry cupboard and floor to ceiling windows throughout. This apartment is being offered chain free.

## Bevenden Street, London, N1

Total area (approx): 75.86 sq m (817 sq. ft)

Shoreditch

EC2A 3EP

0207 483 6371

London

Sales

44 Great Eastern Street