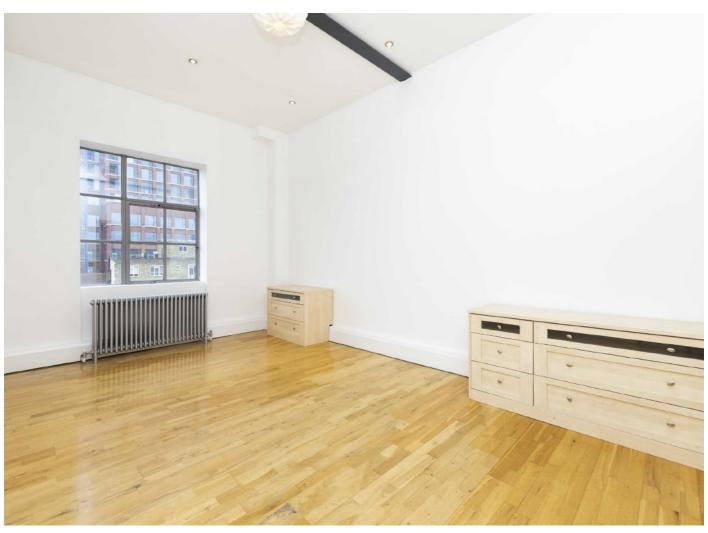

#### **Features**

Warehouse Conversion Wooden Floors Exposed Brickwork High Ceilings Modern Kitchen Steel Framed Windows

Shoreditch 0207 483 6371 dexters.co.uk

Impressive high ceilings and wood flooring throughout, the apartment has an open plan reception area and kitchen measuring approximately 25' by 19'. The modern kitchen has granite work tops and integrated appliances. There is a large 17' bedroom and modern 4 piece bathroom. With exposed brickwork, steel beams, large steel framed windows, high ceilings and column radiators this is a stunning warehouse apartment in a great location.