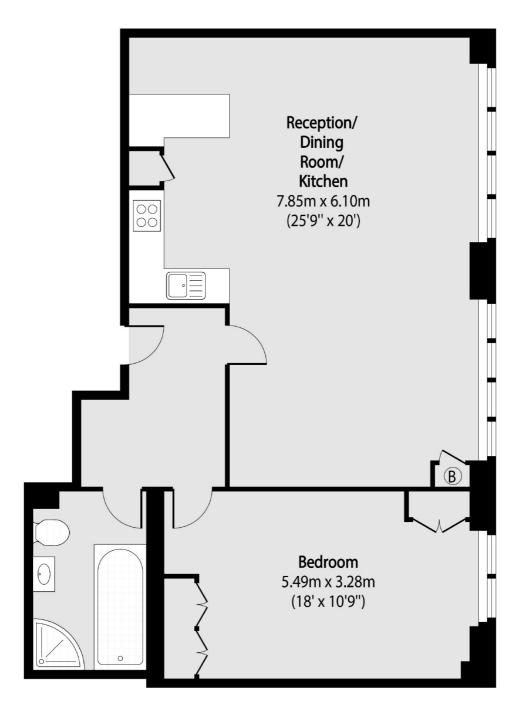

### Shepherdess Place, London, N1

Total area (approx): 74.32 sq m (800 sq. ft)

Shoreditch

London

Sales

EC2A 3EP

0207 483 6371

44 Great Eastern Street