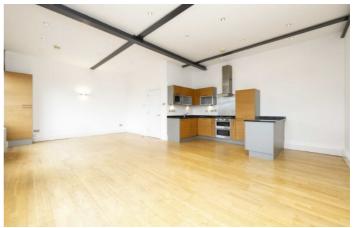

Impressive high ceilings and wood flooring throughout, the apartment has an open plan reception area and kitchen measuring approximately 25' by 19'. The modern kitchen has granite work tops and integrated appliances. There is a large 17' bedroom and modern 4 piece bathroom. With exposed brickwork, steel beams, large steel framed windows, high ceilings and column radiators this is a stunning warehouse apartment in a great location.