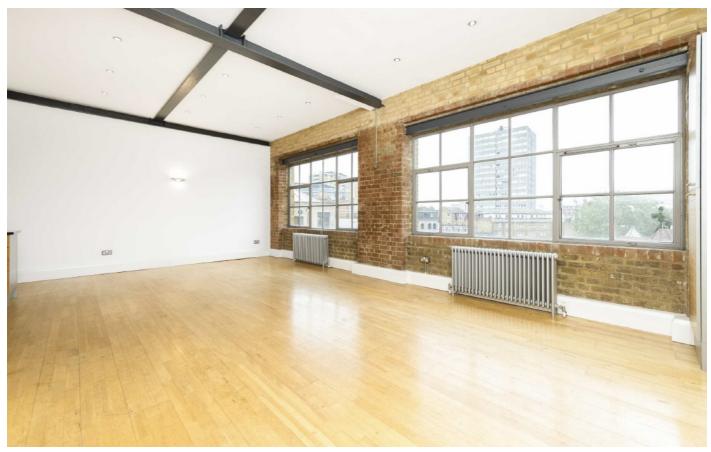

#### **Features**

Warehouse Conversion Wooden Floors Exposed Brickwork High Ceilings Modern Kitchen Steel Framed Windows

Shoreditch 0207 483 6371 dexters.co.uk

Impressive high ceilings and wood flooring throughout, the apartment has an open plan reception area and kitchen measuring approximately 25' by 19'. The modern kitchen has granite work tops and integrated appliances. There is a large 17' bedroom and modern 4 piece bathroom. With exposed brickwork, steel beams, large steel framed windows, high ceilings and column radiators this is a stunning warehouse apartment in a great location.