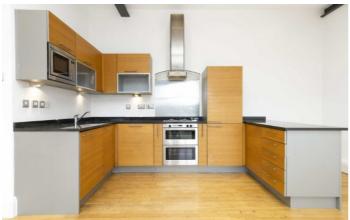

Impressive high ceilings and wood flooring throughout, the apartment has an open plan reception area and kitchen measuring approximately 25' by 19'. The modern kitchen has granite work tops and integrated appliances. There is a large 17' bedroom and modern 4 piece bathroom. With exposed brickwork, steel beams, large steel framed windows, high ceilings and column radiators this is a stunning warehouse apartment in a great location.