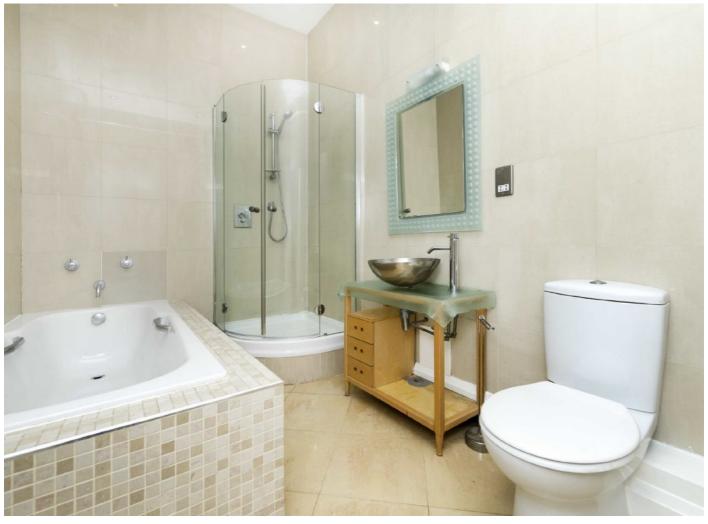

Impressive high ceilings and wood flooring throughout, the apartment has an open plan reception area and kitchen measuring approximately 25' by 19'. The modern kitchen has granite work tops and integrated appliances. There is a large 17' bedroom and modern 4 piece bathroom. With exposed brickwork, steel beams, large steel framed windows, high ceilings and column radiators this is a stunning warehouse apartment in a great location.