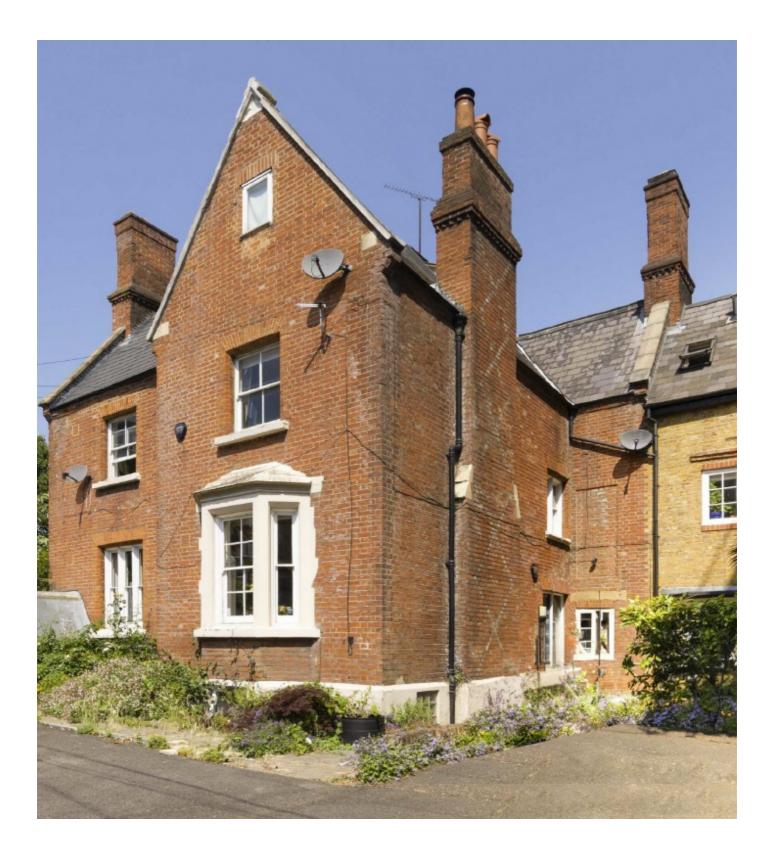

## Morpeth Street, E2

A three double bedroom three story maisonette that measures set within a converted Victorian house, which measures over 1400 sqft. This unique property has a separate kitchen with space for dining and two further living spaces with feature fireplaces. This property is chain free and has a dedicated off street parking space.

Morpeth street is tucked away and is 50 yards from Meath Gardens. The nearest tube is Bethnal Green on the central line, under half a mile walk. The vast array of cafés, shops and eateries of Bethnal Green and Roman Road can be found 100 yards from the property.