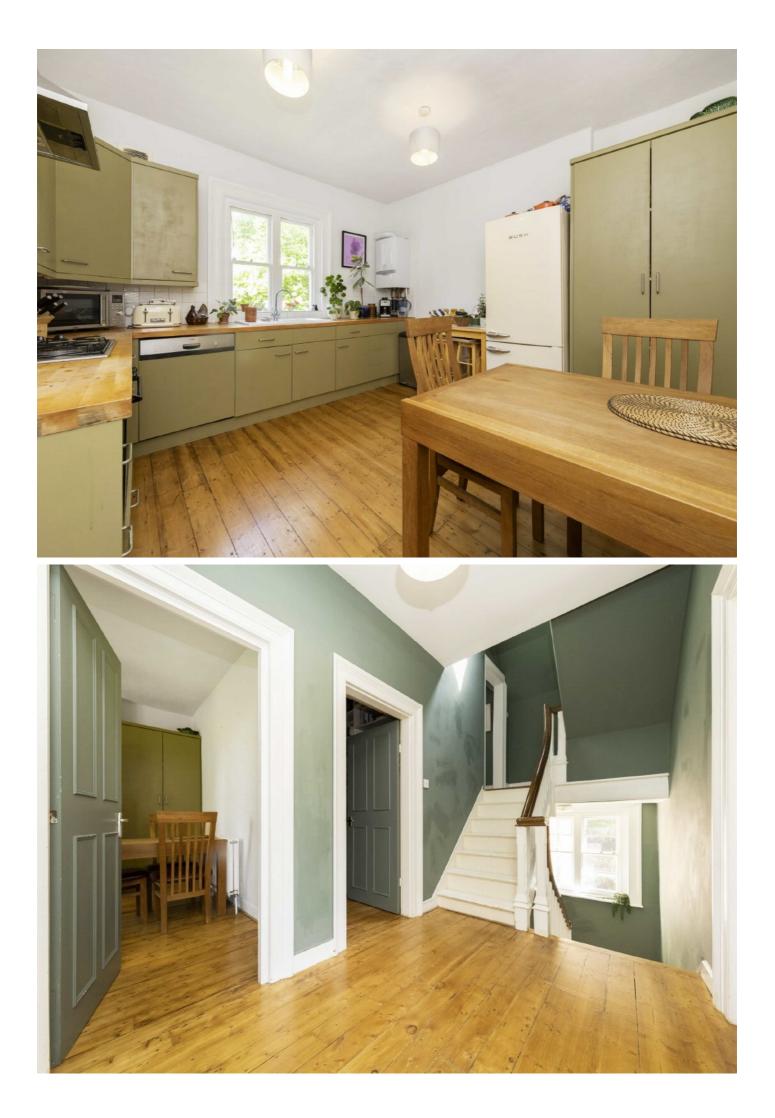

On entering at ground level there is a set of stairs that leads you up to the first floor. This level has the majority of living space and maintains many of its original Victorian features. There is a large lounge with sash windows and fireplace, kitchen with space for dining, large storage and laundry room. In addition there is a dining room, which can be used a bedroom.