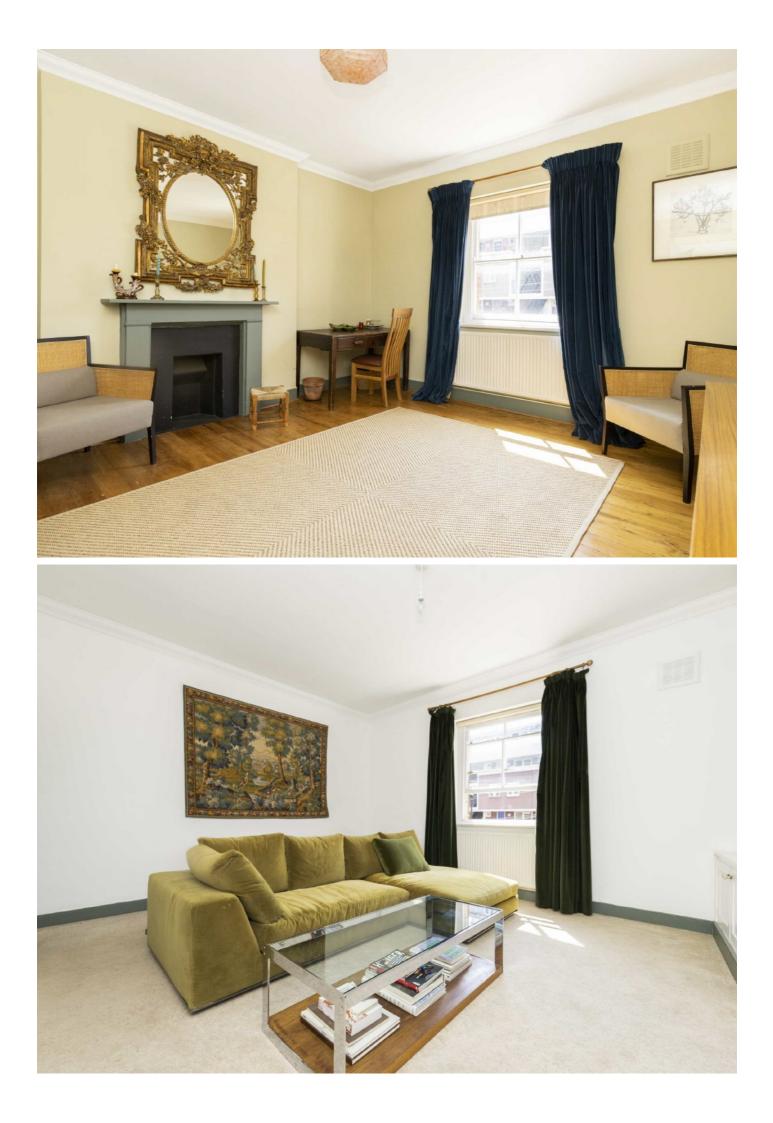

On entering at ground level there is a set of stairs that leads you up to the first floor. This level has the majority of living space and maintains many of its original Victorian features. There is a large lounge with sash windows and fireplace, kitchen with space for dining, large storage and laundry room. In addition there is a dining room, which can be used a bedroom.