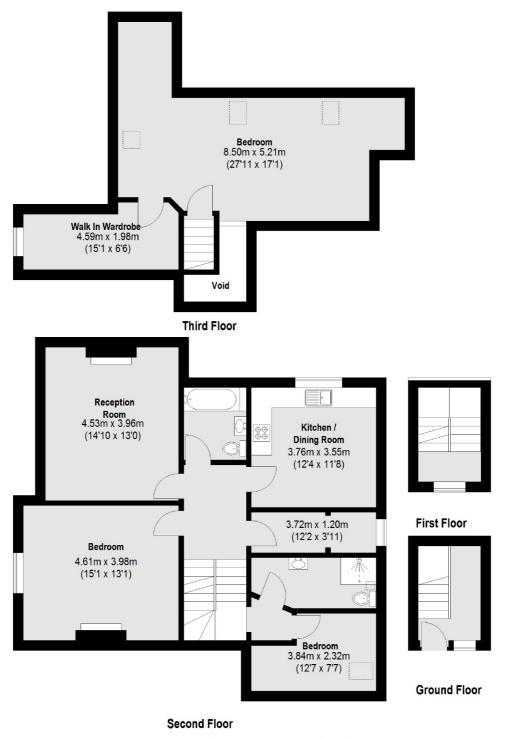

On entering at ground level there is a set of stairs that leads you up to the first floor. This level has the majority of living space and maintains many of its original Victorian features. There is a large lounge with sash windows and fireplace, kitchen with space for dining, large storage and laundry room. In addition there is a dining room, which can be used a bedroom.

At the upper first floor there is a double bedroom with skylight and family shower room. On the top floor is the principle bedroom with exposed beams and walk in wardrobe. The property is being offered chain free.

## Morpeth Street, London, E2

Total area (approx.):138.09 sq. m (1486 Sq. ft) (Excluding Void)

Shoreditch 44 Great Eastern Street London EC2A 3EP Sales 0207 483 6371 Energy Rating: D. We aim to make our particulars both accurate and reliable. However they are not guaranteed; nor do they form part of an offer or contract. If you require clarification on any points then please contact us, especially if you're traveling some distance to view. Please note that appliances and heating systems have not been tested and therefore no warranties can be given as to their good working order.