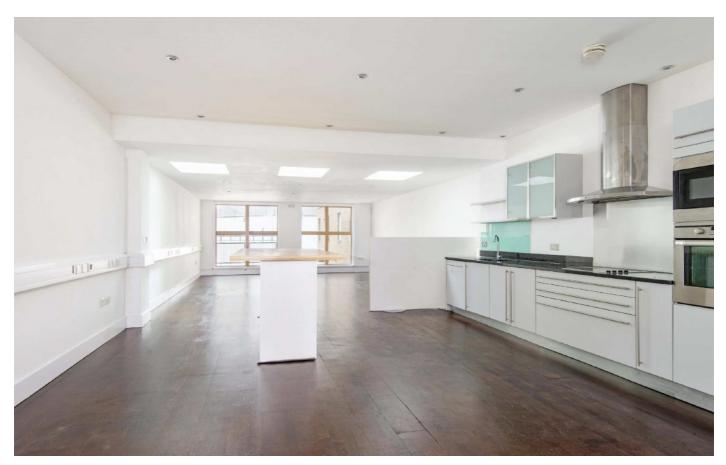

### **Ebenezer Street, N1**

As you enter through a set of double doors you are greeted by a hallway and WC can be found to the right. Walking through another set of double doors you enter in the open plan living and kitchen area which measures just shy of 1000sqft.