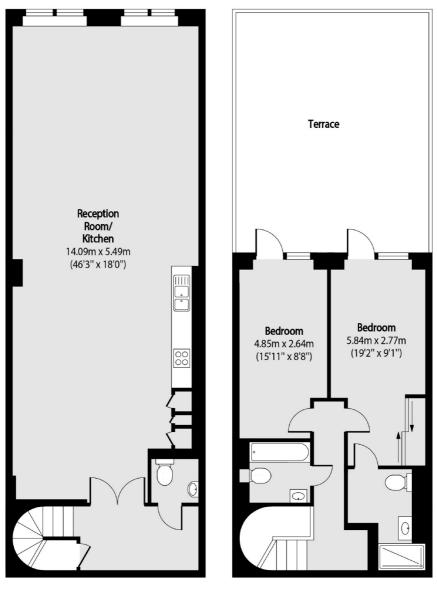

### **Ebenezer Street, N1**

As you enter through a set of double doors you are greeted by a hallway and WC can be found to the right. Walking through another set of double doors you enter in the open plan living and kitchen area which measures just shy of 1000sqft.

Upstairs the property has two double bedrooms, one of which has ensuite but both have direct access to the 400 sqft roof terrace. This floor also has a further bathroom and storage cupboard.

The building also benefits from a gym, concierge and a communal roof terrace. It is being sold with a Share of the Freehold and chain free.

### Ebenezer Street, London, N1

First Floor

Second Floor

Total area (approx): 137.48 sq m (1479 sq. ft) Terrace total area (approx): 40.47 sq m (435 sq. ft)

Shoreditch 44 Great Eastern Street London EC2A 3EP Sales 0207 483 6371 Energy Rating: . We aim to make our particulars both accurate and reliable. However they are not guaranteed; nor do they form part of an offer or contract. If you require clarification on any points then please contact us, especially if you're traveling some distance to view. Please note that appliances and heating systems have not been tested and therefore no warranties can be given as to their good working order.