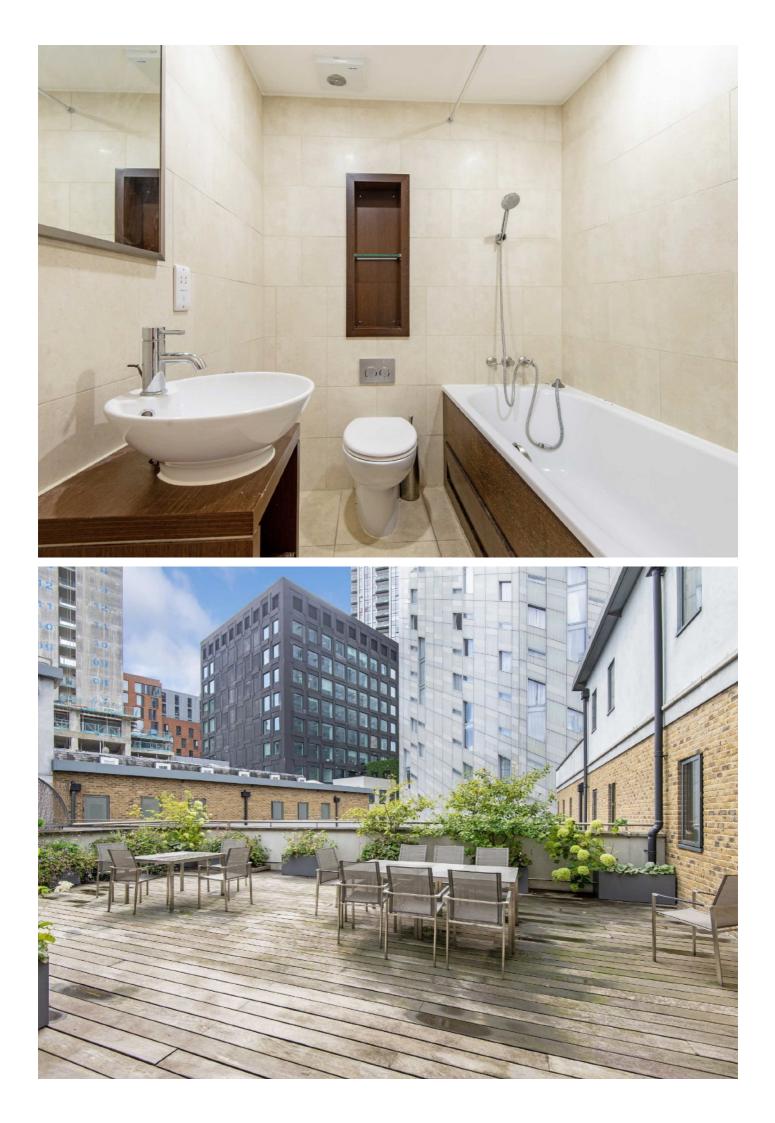

Upstairs the property has two double bedrooms, one of which has ensuite but both have direct access to the 400 sqft roof terrace. This floor also has a further bathroom and storage cupboard.

The building also benefits from a gym, concierge and a communal roof terrace. It is being sold with a Share of the Freehold and chain free.