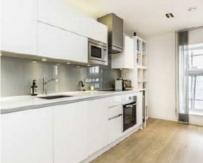

# Avantgarde Place, E1 £400,000

A modern studio apartment on the seventh floor of this secure building with access to concierge. This property has a well finished open plan living room and kitchen with modern appliances, floor to ceiling windows and generous built in storage.

### **Seventh Floor**

Total area (approx.): 35.7 sq. m (384.3 sq. ft)

Shoreditch

London

Sales

EC2A 3EP

0207 483 6371

44 Great Eastern Street