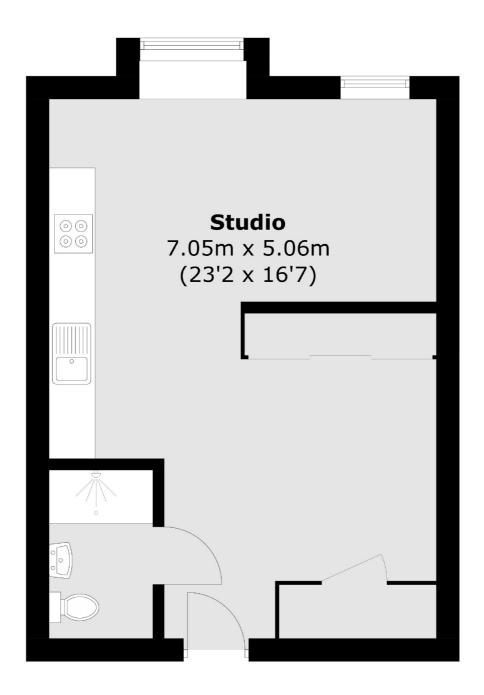

# Avantgarde Place, E1 £400,000

A modern studio apartment on the seventh floor of this secure building with access to concierge. This property has a well finished open plan living room and kitchen with modern appliances, floor to ceiling windows and generous built in storage.

### **Seventh Floor**

Total area (approx.): 35.7 sq. m (384.3 sq. ft)

Shoreditch

London

Sales

EC2A 3EP

0207 483 6371

44 Great Eastern Street