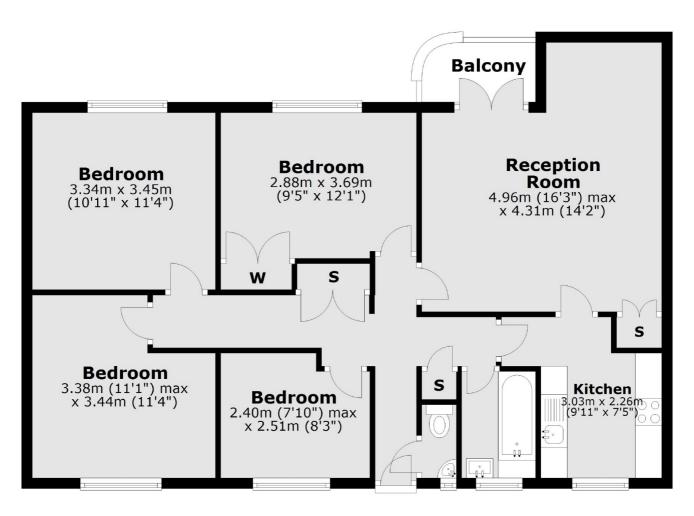

## Pinchin Street, E1

£475,000

A four bedroom apartment in Pinchin Street, there is a modern white high gloss kitchen with wood work tops, reception room with double doors out to the west facing balcony, bathroom and separate WC.

### **Second Floor**

Total area: approx. 84.7 sq. metres (911.5 sq. feet)