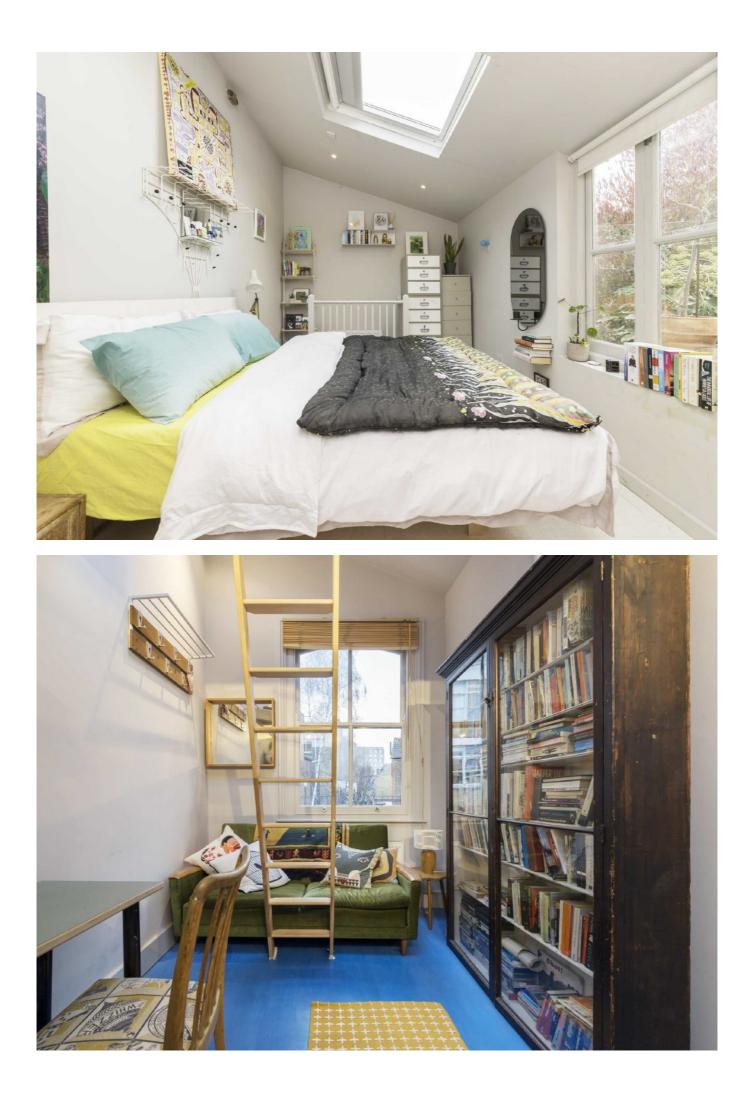

On the first floor are all four double bedrooms, the master having a staircase that leads you down to the dressing area (possible fifth bedroom), ensuite shower room and access back to the garden.

The main double reception has Velux sky lights throughout, access onto the wide balcony and a log burner with exposed flue. There is a family bathroom with a cast concrete basin, free standing bath and walk in shower.