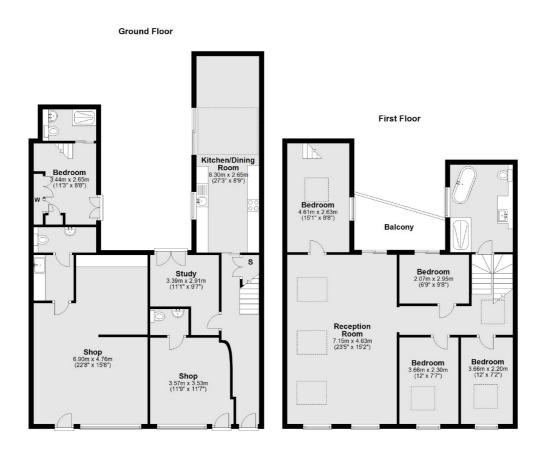

With reclaimed parquet flooring in the entrance and study, the ground floor holds the 26' kitchen and dining room with sliding door access onto the south facing garden, and integrated Miele appliances. The study has French doors opening onto the decking.

On the first floor are all four double bedrooms, the master having a staircase that leads you down to the dressing area (possible fifth bedroom), ensuite shower room and access back to the garden.

The main double reception has Velux sky lights throughout, access onto the wide balcony and a log burner with exposed flue. There is a family bathroom with a cast concrete basin, free standing bath and walk in shower.

The two shops are both currently let and providing rental income.

Located on the highly sought after Columbia Road, the area is well known for its famous flower market, restaurants and local cafés. The house is only a half mile from Shoreditch High Street station and under a mile from Old Street station.