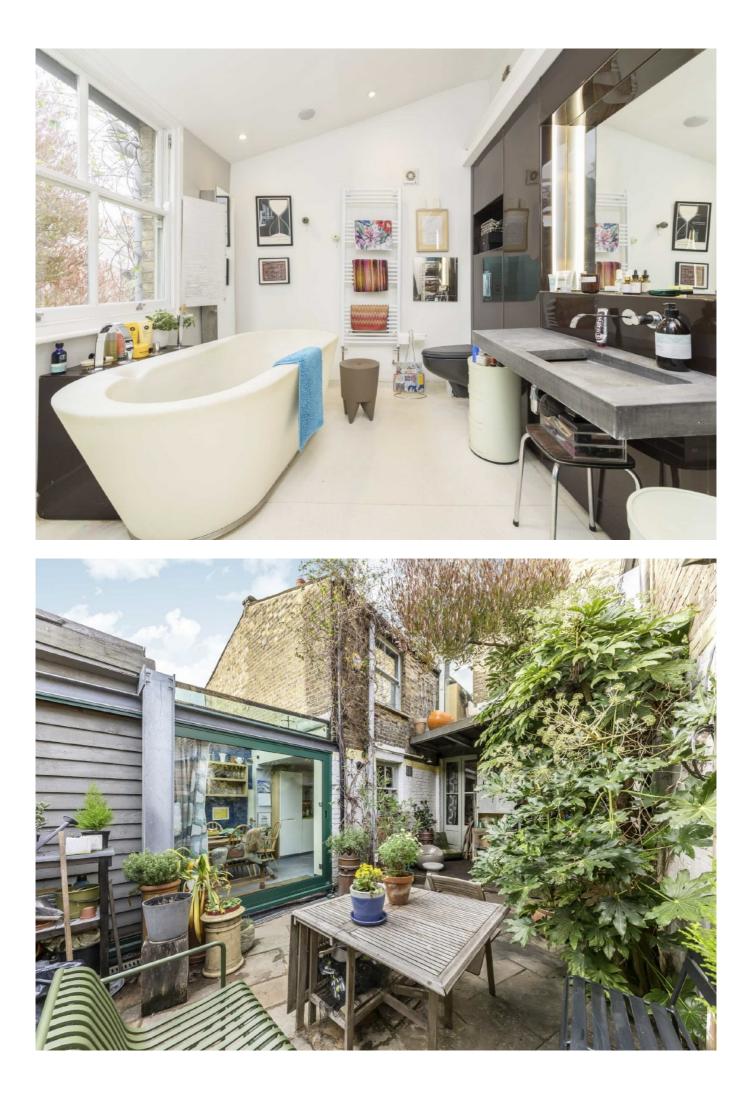

On the first floor are all four double bedrooms, the master having a staircase that leads you down to the dressing area (possible fifth bedroom), ensuite shower room and access back to the garden.

The main double reception has Velux sky lights throughout, access onto the wide balcony and a log burner with exposed flue. There is a family bathroom with a cast concrete basin, free standing bath and walk in shower.