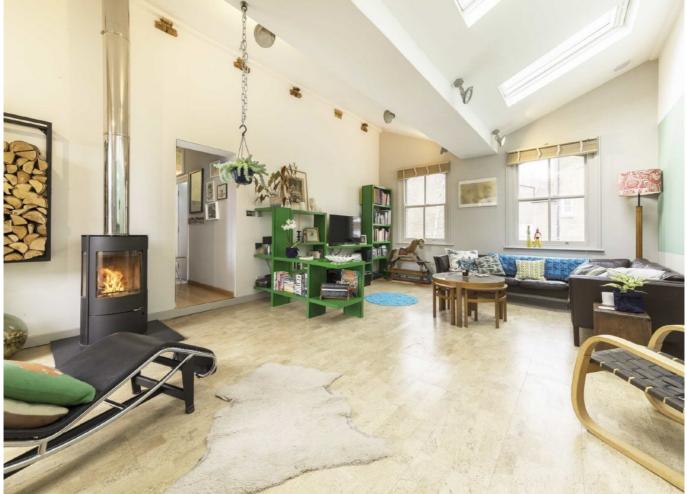

On the first floor are all four double bedrooms, the master having a staircase that leads you down to the dressing area (possible fifth bedroom), ensuite shower room and access back to the garden.

The main double reception has Velux sky lights throughout, access onto the wide balcony and a log burner with exposed flue. There is a family bathroom with a cast concrete basin, free standing bath and walk in shower.