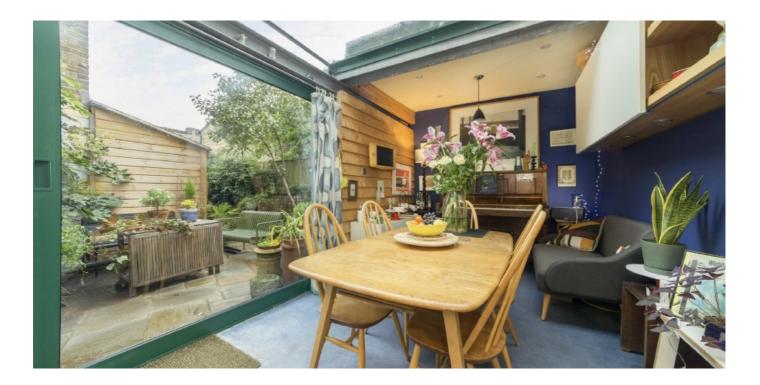

With reclaimed parquet flooring in the entrance and study, the ground floor holds the 26' kitchen and dining room with sliding door access onto the south facing garden, and integrated Miele appliances. The study has French doors opening onto the decking.