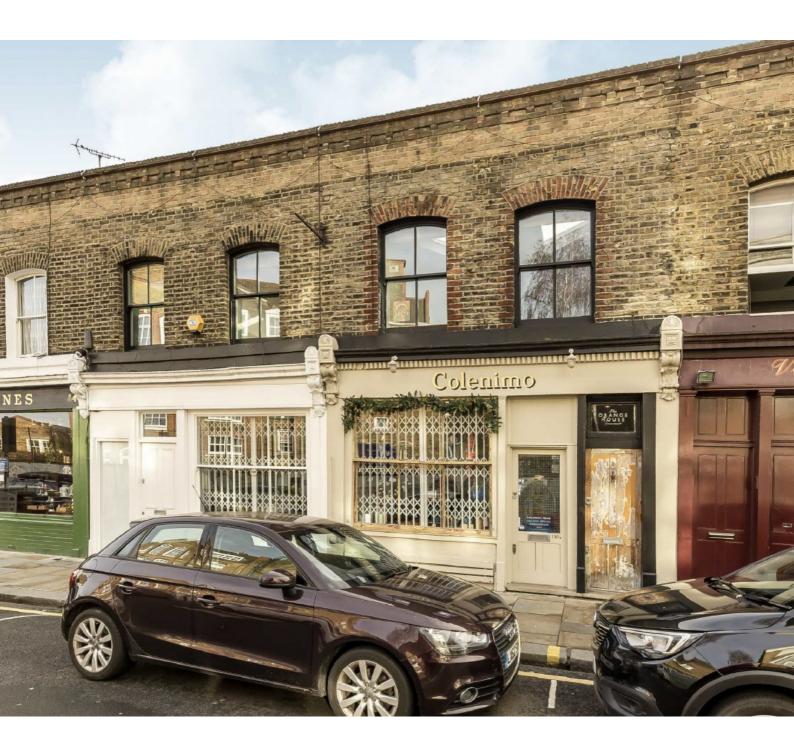

## Columbia Road, E2 £2,300,000

## Columbia Road, London, E2

A unique four bedroom terrace house consisting of two conjoined residential properties, with commercial spaces below. With two bathrooms, this Freehold also boasts a bespoke glass dining area and Balcony

The two shops are both currently let and providing rental income.

Located on the highly sought after Columbia Road, the area is well known for its famous flower market, restaurants and local cafés. The house is only a half mile from Shoreditch High Street station and under a mile from Old Street station.