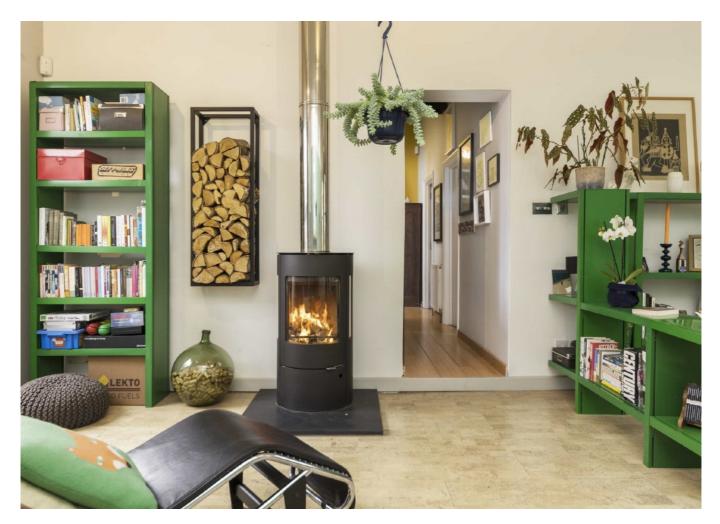

On the first floor are all four double bedrooms, the master having a staircase that leads you down to the dressing area (possible fifth bedroom), ensuite shower room and access back to the garden.

The main double reception has Velux sky lights throughout, access onto the wide balcony and a log burner with exposed flue. There is a family bathroom with a cast concrete basin, free standing bath and walk in shower.