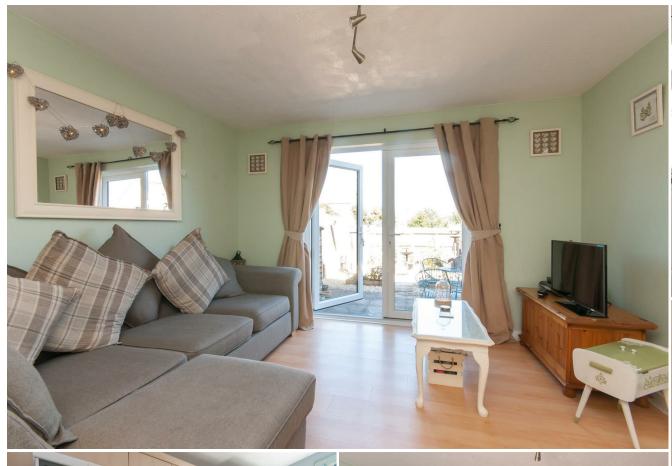

## **DESCRIPTION**

Ground Floor

Lounge/Diner 15'75 x 12'06 (4.57m x 3.81m)

Kitchen 11'32 x 5'35 (3.35m x 1.52m)

WC 4'72 x 2'80 (1.22m x 0.61m)

First Floor

Bedroom One 12'06 x 9'26 (3.81m x 2.74m)

Bedroom Two 12'05 x 8'10 (3.78m x 2.69m)