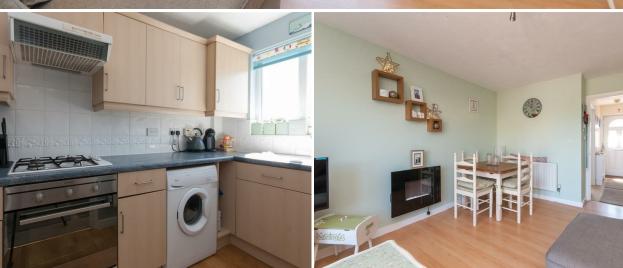

## **DESCRIPTION**

Ground Floor

Lounge/Diner 15'75 x 12'06 (4.57m x 3.81m)

Kitchen 11'32 x 5'35 (3.35m x 1.52m)

WC 4'72 x 2'80 (1.22m x 0.61m)

First Floor

Bedroom One 12'06 x 9'26 (3.81m x 2.74m)

Bedroom Two 12'05 x 8'10 (3.78m x 2.69m)