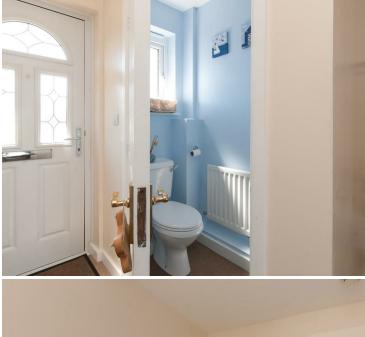

## **DESCRIPTION**

Ground Floor

Lounge/Diner 15'75 x 12'06 (4.57m x 3.81m)

Kitchen 11'32 x 5'35 (3.35m x 1.52m)

WC 4'72 x 2'80 (1.22m x 0.61m)

First Floor

Bedroom One 12'06 x 9'26 (3.81m x 2.74m)

Bedroom Two 12'05 x 8'10 (3.78m x 2.69m)