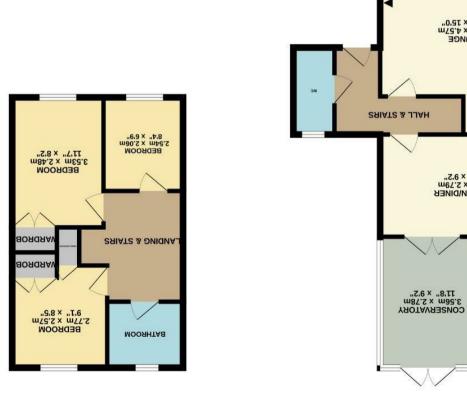

## Features

- POPULAR MORETON HALL AREA
- 2 PARKING SPACES ON SITE
- LINK DETACHED FAMILY HOME
- 3 BEDROOMS
- KITCHEN/DINER
- CONSERVATORY
- FIRST FLOOR BATHROOM AND GROUND FLOOR CLOAKROOM
- CALL US NOW TO BOOK YOUR VIEWING

Located in the sought-after Moreton Hall area of Bury St. Edmunds, this link detached family home on Manning Road offers a perfect blend of comfort and convenience.

Upon entering, you are greeted by a welcoming lounge and a well-appointed kitchen/diner, ideal for both everyday meals and entertaining guests. The addition of a conservatory enhances the living space, allowing for an abundance of natural light and a lovely view of the garden.

The first-floor bathroom is complemented by a convenient ground floor cloakroom, ensuring practicality for busy households.

Outside, the property boasts parking for two vehicles, a valuable asset in this desirable area. The garden offers a private retreat, perfect for children to play or hosting barbecues with family and friends.