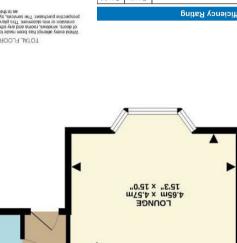

Located in the sought-after Moreton Hall area of Bury St. Edmunds, this link detached family home on Manning Road offers a perfect blend of comfort and convenience.

Upon entering, you are greeted by a welcoming lounge and a well-appointed kitchen/diner, ideal for both everyday meals and entertaining guests. The addition of a conservatory enhances the living space, allowing for an abundance of natural light and a lovely view of the garden.