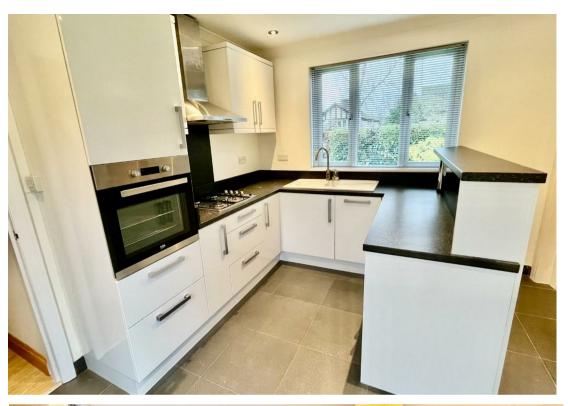

The property benefits from Gas Fired Central Heating and offers accommodation of Entrance Hall, Kitchen/Dining Room overlooking the rear garden, Sitting Room with bay window, Bedroom One with En Suite Shower Room, 2 Further Bedrooms, Family Bathroom, Rear Store/Utility.