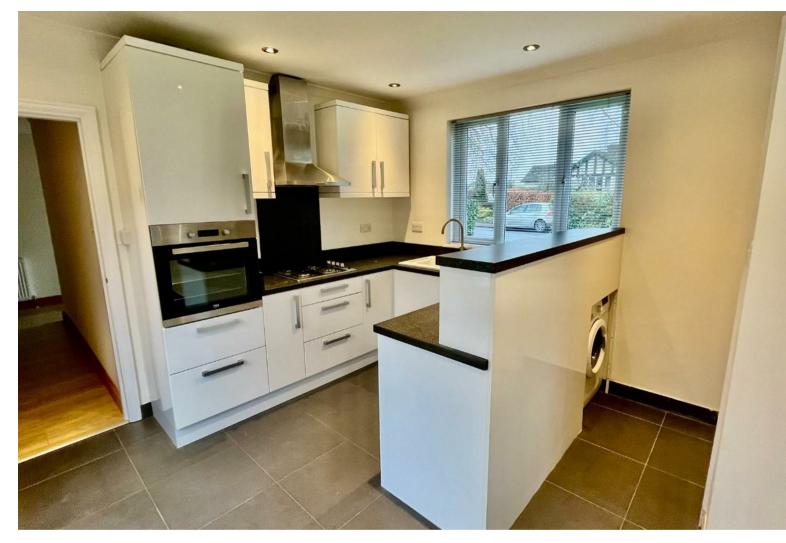

The property benefits from Gas Fired Central Heating and offers accommodation of Entrance Hall, Kitchen/Dining Room overlooking the rear garden, Sitting Room with bay window, Bedroom One with En Suite Shower Room, 2 Further Bedrooms, Family Bathroom, Rear Store/Utility.