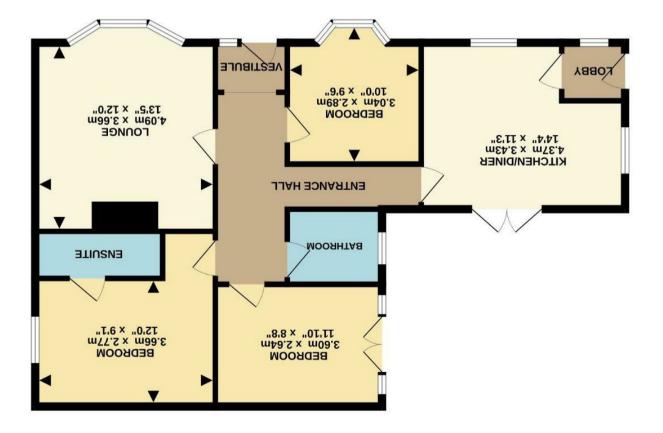

#### Features

- SEMI DETACHED BUNGALOW
- FAVOURED WESTERN SIDE OF TOWN CLOSE TO SCHOOLS AND WEST SUFFOLK COLLEGE
- CORNER PLOT WITH DRIVEWAY PARKING FOR FIVE VEHICLES
- ENCLOSED REAR GARDEN
- HALL, SITTING ROOM, MODERN KITCHEN/DINING ROOM
- THREE BEDROOMS, EN SUITE SHOWER ROOM TO BEDROOM
  ONE
- BATHROOM, REAR STORE/UTILITY
- GAS FIRED CENTRAL HEATING
- WELL PRESENTED ACCOMMODATION
- NO ONWARD CHAIN

### The Property

Shires Residential are delighted to offer for sale this detached bungalow located on a corner plot in a favoured residential area to the western side of the town centre and close to local schools, West Suffolk College and amenities.

The property benefits from Gas Fired Central Heating and offers accommodation of Entrance Hall, Kitchen/Dining Room overlooking the rear garden, Sitting Room with bay window, Bedroom One with En Suite Shower Room, 2 Further Bedrooms, Family Bathroom, Rear Store/Utility.

The property is set back from the road with a gravelled driveway providing off road parking for five vehicles and an enclosed rear garden.

We strongly recommend viewing to fully appreciate the accommodation on offer and the location.