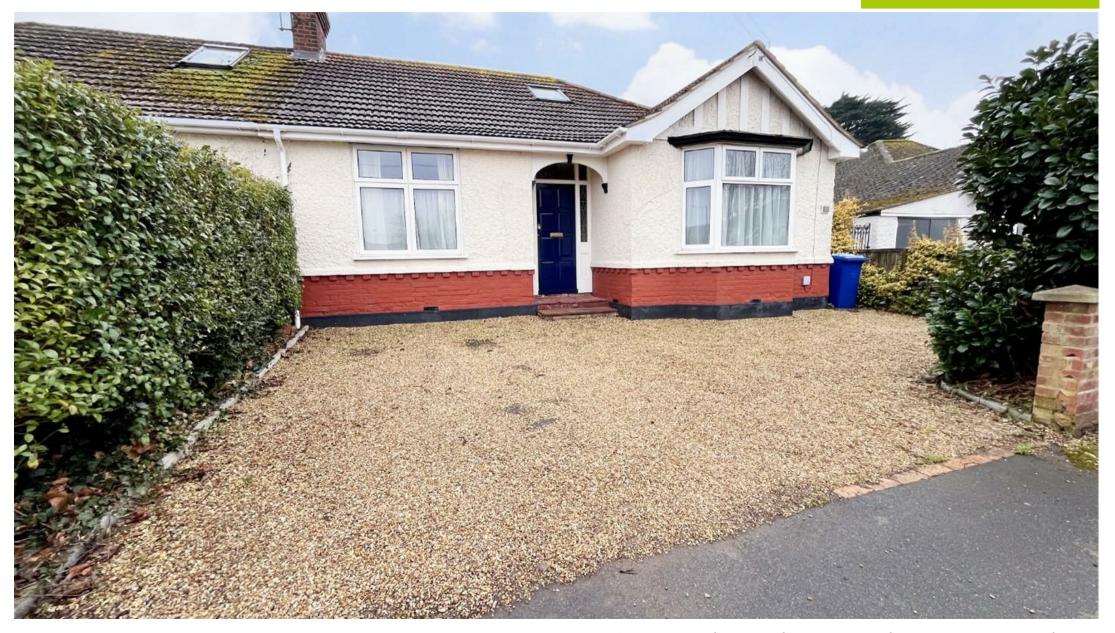

## The Property

Nestled on the charming Westley Road in Bury St. Edmunds, this delightful semi-detached bungalow offers a perfect blend of comfort and convenience. With a generous living space of 1,270 square feet, this property features three well-proportioned bedrooms, making it an ideal home for families or those seeking extra room for guests or a home office.

One of the standout features of this home is the parking space available for two vehicles, providing ease and accessibility in this desirable location. The absence of a chain means that you can move in without delay, allowing you to settle into your new home with minimal fuss.

- GREAT LOCATION
- SEMI-DETACHED BUNGALOW
- CLOSE TO SCHOOLS
- NO CHAIN
- OFF ROAD PARKING
- SPACIOUS LIVING
- CLOSE TO LOCAL AMENITIES
- MODERN KITCHEN & BATHROOM
- ENCLOSED GARDEN
- CALL NOW TO VIEW