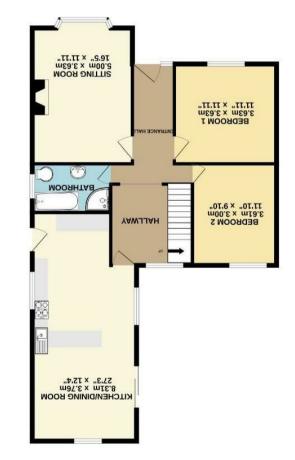

## The Property

Nestled on the charming Westley Road in Bury St. Edmunds, this delightful semi-detached bungalow offers a perfect blend of comfort and convenience. With a generous living space of 1,270 square feet, this property features three well-proportioned bedrooms, making it an ideal home for families or those seeking extra room for guests or a home office.

Shires Residential

XXΙ

E: bury@shiresresidential.com

15-17 Eastgate Street, Bury St Edmunds, Suffolk, IP33

GROUND FLOOR 1ST FLOOR