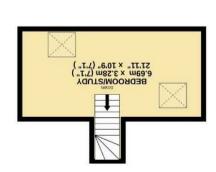

## The Property

Nestled on the charming Westley Road in Bury St. Edmunds, this delightful semi-detached bungalow offers a perfect blend of comfort and convenience. With a generous living space of 1,270 square feet, this property features three well-proportioned bedrooms, making it an ideal home for families or those seeking extra room for guests or a home office.

Shires Residential

XXΙ

E: bury@shiresresidential.com

15-17 Eastgate Street, Bury St Edmunds, Suffolk, IP33

GROUND FLOOR 1ST FLOOR