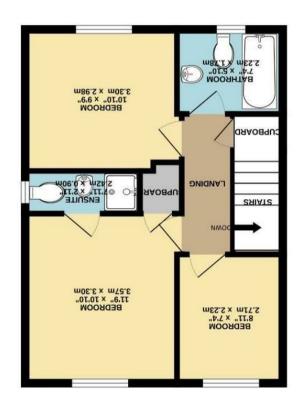

## The Property

Located in the popular area of Drovers Mead, this delightful three-bedroom detached house offers a perfect blend of comfort and convenience.

Upon entering, you are welcomed into a well-proportioned reception room, ideal for both relaxation and entertaining. The house features three inviting bedrooms, ensuring plenty of room for family or guests. The principle bedroom benefits from an ensuite bathroom, while a separate family bathroom and a cloakroom add to the practicality of the home.

## **Features**

- CHAIN FREE 3 BEDROOM DETACHED HOUSE
- POPULAR DROVERS MEAD AREA
- GARAGE AND PARKING
- GAS RADIATOR HEATING
- ACCESSIBLE TO SAINSBURY'S AND LOCAL SHOPS
- FAMILY BATHROOM, EN SUITE AND GROUND FLOOR CLOAKROOM
- 17'10 X 8'11
   KITCHEN/DINER
- CALL US NOW TO BOOK YOUR VIEWING!

as to their operability or efficiency can be given.

Made with Metropix ©2024

prospective purchaser. The services, systems and appliances shown have not been tested and no guarantee Whistle very attempt been made to ensure the accuracy of the floroppian constituend their, massesurements of doors, windows have been made to ensure the approximate and no responsibility is taken for any error, or doors, windows, rooms and any other literal ensure purposes only and should be used as such by any consensative our extra constituents. The next is for illustrative purposes only and should be used as such by any consensative our extra consensative and one of the consensative our extra consensative and one of the consensative our extra consensative and one of the consensative our extra consensative our

www.shiresresidential.com

T: 01284 760770

Shires Residential

XXΙ

E: bury@shiresresidential.com

15-17 Eastgate Street, Bury St Edmunds, Suffolk, IP33

**IST FLOOR GROUND FLOOR**