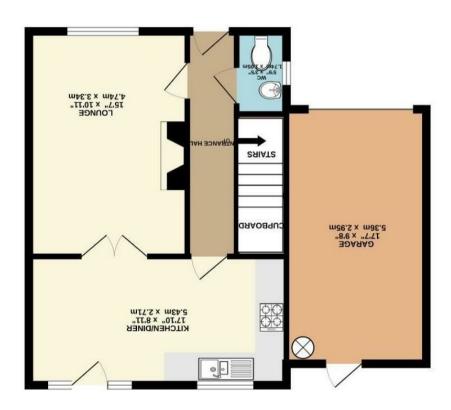

## The Property

Located in the popular area of Drovers Mead, this delightful three-bedroom detached house offers a perfect blend of comfort and convenience.

Upon entering, you are welcomed into a well-proportioned reception room, ideal for both relaxation and entertaining. The house features three inviting bedrooms, ensuring plenty of room for family or guests. The principle bedroom benefits from an ensuite bathroom, while a separate family bathroom and a cloakroom add to the practicality of the home.

The property is equipped with gas radiator heating and sealed unit double glazing, ensuring warmth and energy efficiency throughout the year. The side garage and driveway provide parking for two vehicles, a valuable asset in this popular location.

## **Features**

- CHAIN FREE 3 BEDROOM DETACHED HOUSE
- POPULAR DROVERS MEAD AREA
- GARAGE AND PARKING
- GAS RADIATOR HEATING
- ACCESSIBLE TO SAINSBURY'S AND LOCAL SHOPS
- FAMILY BATHROOM, EN SUITE AND GROUND FLOOR CLOAKROOM
- 17'10 X 8'11
   KITCHEN/DINER
- CALL US NOW TO BOOK YOUR VIEWING!

as to their operability or efficiency can be given.

Made with Metropix ©2024

prospective purchaser. The services, systems and appliances shown have not been tested and no guarantee Whistle very attempt been made to ensure the accuracy of the floroppian constituend their, massesurements of doors, windows have been made to ensure the approximate and no responsibility is taken for any error, or doors, windows, rooms and any other literal ensure purposes only and should be used as such by any consensative our extra constituents. The next is for illustrative purposes only and should be used as such by any consensative our extra consensative and one of the consensative our extra consensative and one of the consensative our extra consensative and one of the consensative our extra consensative our