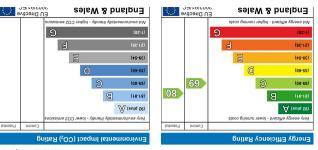

The property is equipped with gas radiator heating and sealed unit double glazing, ensuring warmth and energy efficiency throughout the year. The side garage and driveway provide parking for two vehicles, a valuable asset in this popular location.