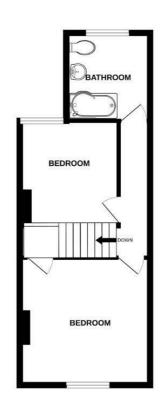

Council Tax Band: B - EPC Rating: C 72

TOTAL FLOOR AREA: 83.8 sq.m. (902 sq.ft.) approx. While every attimute has been made to ensure the accuracy of the floorplan contained incer, measurements didees, invidually a statement. This plan is for illustratine purposes only and should be used as such by any prospective purchaser. The services, systems and appliances show have not been tested and no guarantee as to ther operability or efficiency can be given.