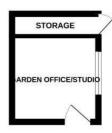

Council Tax Band: B - EPC Rating: C 72

TOTAL FLOOR AREA: 83.8 sq.m. (902 sq.ft.) approx. While every attimute has been made to ensure the accuracy of the floorplan contained incer, measurements didees, invidually a statement. This plan is for illustratine purposes only and should be used as such by any prospective purchaser. The services, systems and appliances show have not been tested and no guarantee as to ther operability or efficiency can be given.