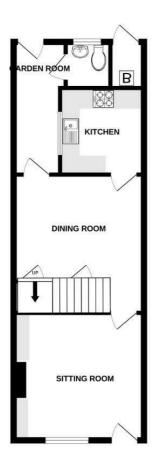

Council Tax Band: B - EPC Rating: C 72

TOTAL FLOOR AREA: 83.8 sq.m. (902 sq.ft.) approx. While every attimute has been made to ensure the accuracy of the floorplan contained incer, measurements didees, invidually a statement. This plan is for illustratine purposes only and should be used as such by any prospective purchaser. The services, systems and appliances show have not been tested and no guarantee as to ther operability or efficiency can be given.