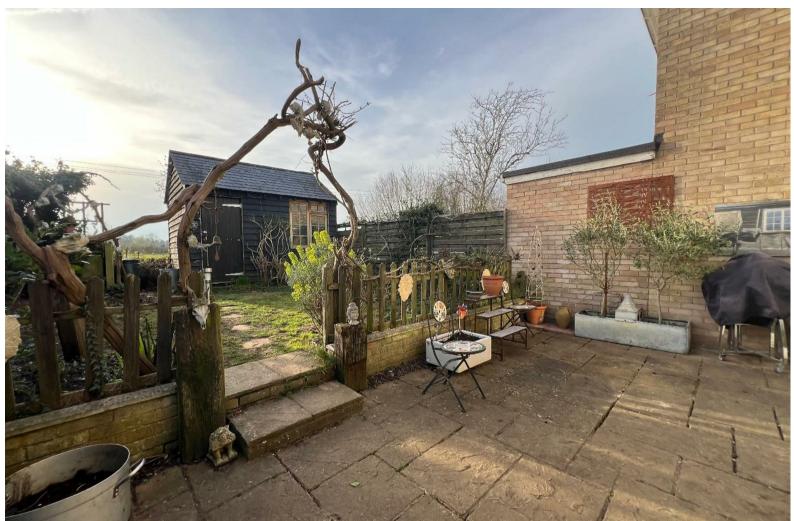

## The Property

Shires are pleased to offer for sale this end of terrace three bedroom family home in a cul de sac location overlooking open fields to the rear with views towards Rougham Church. The accommodation offers Entrance Porch, Sitting Room, Dining Room with doors to rear garden, Kitchen with door to garden, Landing, 3 good size Bedrooms, Family Bathroom. The property has driveway parking for two cars and a garage in a block nearby with an additional parking space in front. The rear garden overlooks open fields to the rear and has a good size shed/outbuilding (11'2" x 10'5") with power connected and eaves storage. The property has gas fired central heating. Rougham is a popular village surrounded by countryside located to the east of Bury St Edmunds with good access to the A14. The village offers a good Primary School, a Post Office/Village Stores and a Public House. We strongly recommend arranging a viewing to fully appreciate the location and accommodation on offer.