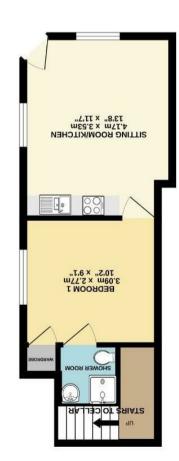

## The Property

A ground floor one bedroom flat located in the popular area of St Johns Street within easy walking distance of all the amenities and facilities in the town centre. The property offers accommodation of Sitting Room/Kitchen, Bedroom with Wardrobe Cupboard, En Suite Shower Room, Door to Cellar, The accommodation has electric heating. The property is in a permit parking area. The property is ideally suited to first time buyers or investment buyers and we recommend giving us a call today to arrange a viewing.

## **Features**

- 1 BEDROOM GROUNDFLOOR APARTMENT
- LIVING ROOM, ENTRANCE HALL, KITCHEN, CELLAR
- SITUATED IN THE TOWN CENTRE
- COUNCIL TAX BAND A
- EPC D
- GREAT FOR FIRST TIME BUYERS OR BTL INVESTORS
- PERMIT PARKING AVAILABLE
- ELECTRIC HEATING
- LONG LEASE
- CALL IN TO BOOK A VIEWING!