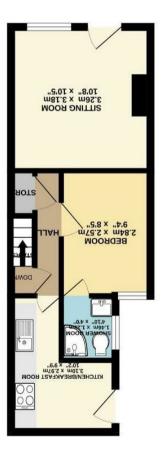

### The Property

Shires are delighted to offer to let this ground floor one bedroom apartment located in St Johns Street and within close walking distance of all the amenities the town has to offer. The accommodation is via the front door into the Sitting Room, Hall with Cloaks Cupboard and door to Cellar Stairs, Bedroom overlooking the shared courtyard garden, En Suite Shower Room, Kitchen to the rear with door to Courtyard. The property is located in a Residents Parking Permit area and also has the benefit of a shared rear courtyard garden.

#### Features

- 1 BEDROOM GROUNDFLOOR FLAT
- KITCHEN, BATHROOM, SITTING ROOM, CELLAR
- SITUATED IN THE HEART OF BURY ST EDMUNDS
- GREAT FOR FIRST TIME BUYERS
- ELECTRIC HEATING
- COUNCIL TAX BAND A
- EPC D
- LONG LEASE CONTRACT
- GREAT FOR BUY TO LET INVESTORS
- CALL US TO ARRANGE VIEWINGS!