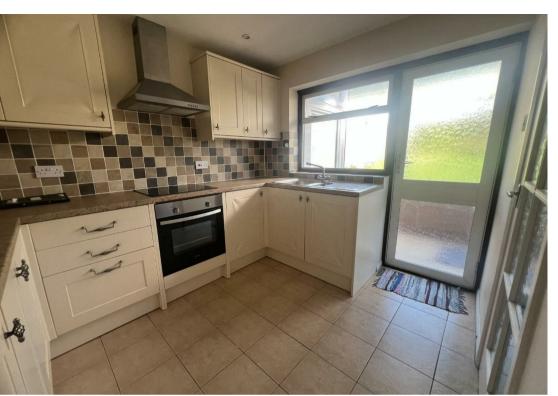

## The Property

Shires are pleased to offer for sale this modern two bedroom semi detached bungalow overlooking an area of green to the front. The property is located at the end of a cul de sac and within close proximity to amenities and facilities. The bungalow has the benefit of Gas Fired Central Heating and the accommodation offers Entrance Hall with cloaks cupboard, boiler and meter cupboards, Bathroom, Separate WC, Sitting/Dining Room, Kitchen with electric oven and hob and space for fridge/freezer, Lean To Conservatory with plumbing for washing machine, Two Double Bedroom. The property has the benefit of a Garage and parking space. The rear garden has a good degree of privacy and is fully enclosed and mostly laid to lawn.