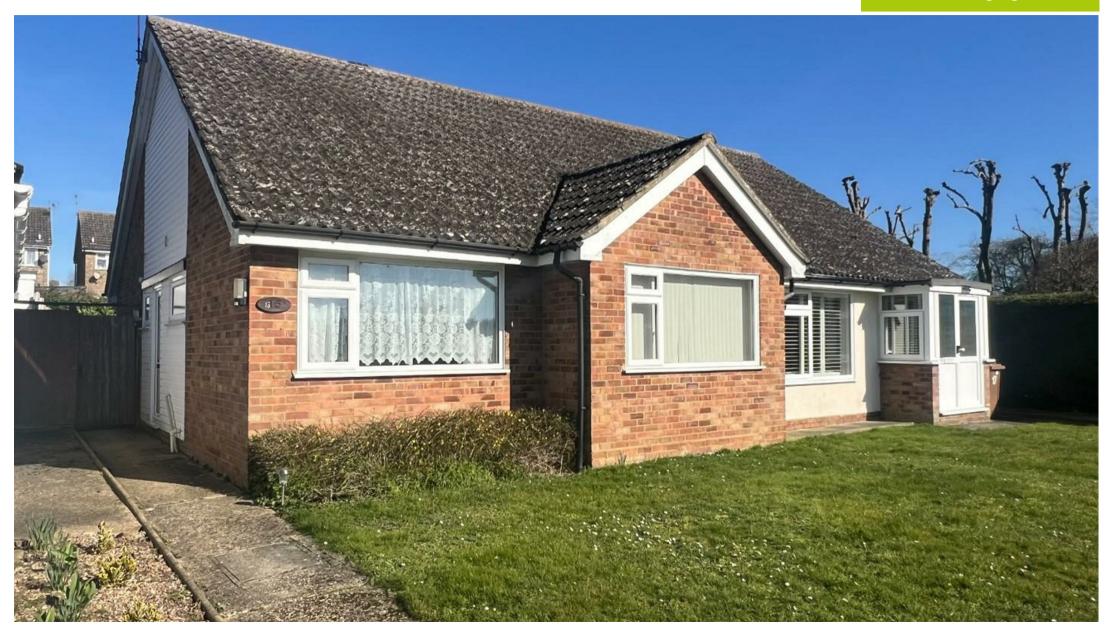

## The Property

Shires are pleased to offer for sale this modern two bedroom semi detached bungalow overlooking an area of green to the front. The property is located at the end of a cul de sac and within close proximity to amenities and facilities. The bungalow has the benefit of Gas Fired Central Heating and the accommodation offers Entrance Hall with cloaks cupboard, boiler and meter cupboards, Bathroom, Separate WC, Sitting/Dining Room, Kitchen with electric oven and hob and space for fridge/freezer, Lean To Conservatory with plumbing for washing machine, Two Double Bedroom. The property has the benefit of a Garage and parking space. The rear garden has a good degree of privacy and is fully enclosed and mostly laid to lawn.

## **Features**

- MODERN SEMI DETACHED BUNGALOW
- CLOSE TO AMENITIES AND FACILITIES
- HALL, SITTING/DINING ROOM, KITCHEN, CONSERVATORY
- TWO DOUBLE BEDROOMS, BATHROOM, SEPARATE CLOAKROOM
- GARAGE AND PARKING SPACE
- GARDENS TO FRONT AND REAR
- PLEASANT OUTLOOK ACROSS GREEN TO THE FRONT
- GAS FIRED CENTRAL HEATING
- NO ONWARD CHAIN