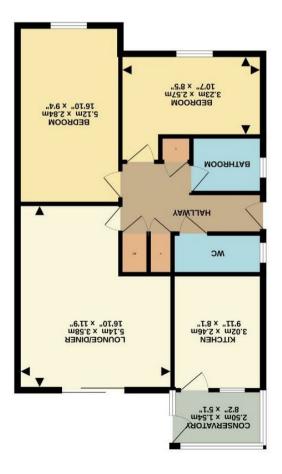

## The Property

Shires are pleased to offer for sale this modern two bedroom semi detached bungalow overlooking an area of green to the front. The property is located at the end of a cul de sac and within close proximity to amenities and facilities. The bungalow has the benefit of Gas Fired Central Heating and the accommodation offers Entrance Hall with cloaks cupboard, boiler and meter cupboards, Bathroom, Separate WC, Sitting/Dining Room, Kitchen with electric oven and hob and space for fridge/freezer, Lean To Conservatory with plumbing for washing machine, Two Double Bedroom. The property has the benefit of a Garage and parking space. The rear garden has a good degree of privacy and is fully enclosed and mostly laid to lawn.