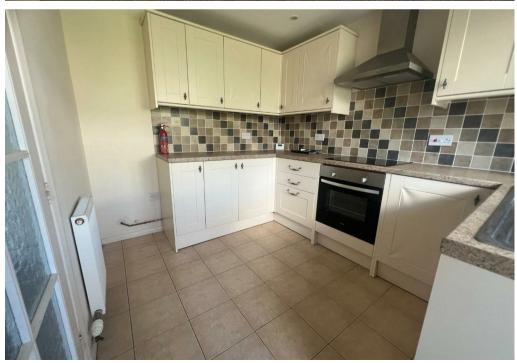

## The Property

Shires are pleased to offer for sale this modern two bedroom semi detached bungalow overlooking an area of green to the front. The property is located at the end of a cul de sac and within close proximity to amenities and facilities. The bungalow has the benefit of Gas Fired Central Heating and the accommodation offers Entrance Hall with cloaks cupboard, boiler and meter cupboards, Bathroom, Separate WC, Sitting/Dining Room, Kitchen with electric oven and hob and space for fridge/freezer, Lean To Conservatory with plumbing for washing machine, Two Double Bedroom. The property has the benefit of a Garage and parking space. The rear garden has a good degree of privacy and is fully enclosed and mostly laid to lawn.