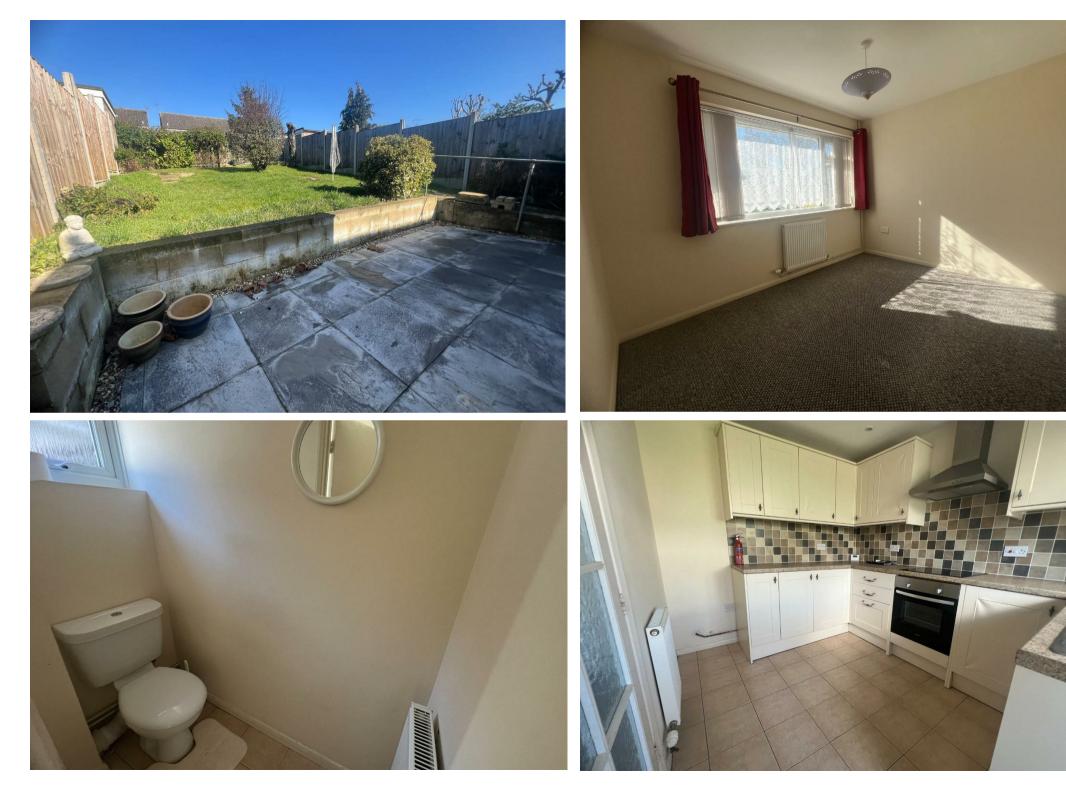

### The Property

Shires are pleased to offer for sale this modern two bedroom semi detached bungalow overlooking an area of green to the front and located within close proximity to amenities and facilities. The bungalow has the benefit of Gas Fired Central Heating and the accommodation offers Entrance Hall with cloaks cupboard, boiler and meter cupboards, Bathroom, Separate WC, Sitting/Dining Room, Kitchen with electric oven and hob and space for fridge/freezer, Lean To Conservatory with plumbing for washing machine, Two Double Bedroom. The property has the benefit of a Garage and parking space. The rear garden has a good degree of privacy and is fully enclosed and mostly laid to lawn.

#### Features

- MODERN SEMI DETACHED BUNGALOW
- CLOSE TO AMENITIES AND FACILITIES
- HALL, SITTING/DINING ROOM, KITCHEN, CONSERVATORY
- TWO DOUBLE BEDROOMS, BATHROOM, SEPARATE CLOAKROOM
- GARAGE AND PARKING SPACE
- GARDENS TO FRONT AND REAR
- PLEASANT OUTLOOK ACROSS GREEN TO THE FRONT
- GAS FIRED CENTRAL HEATING