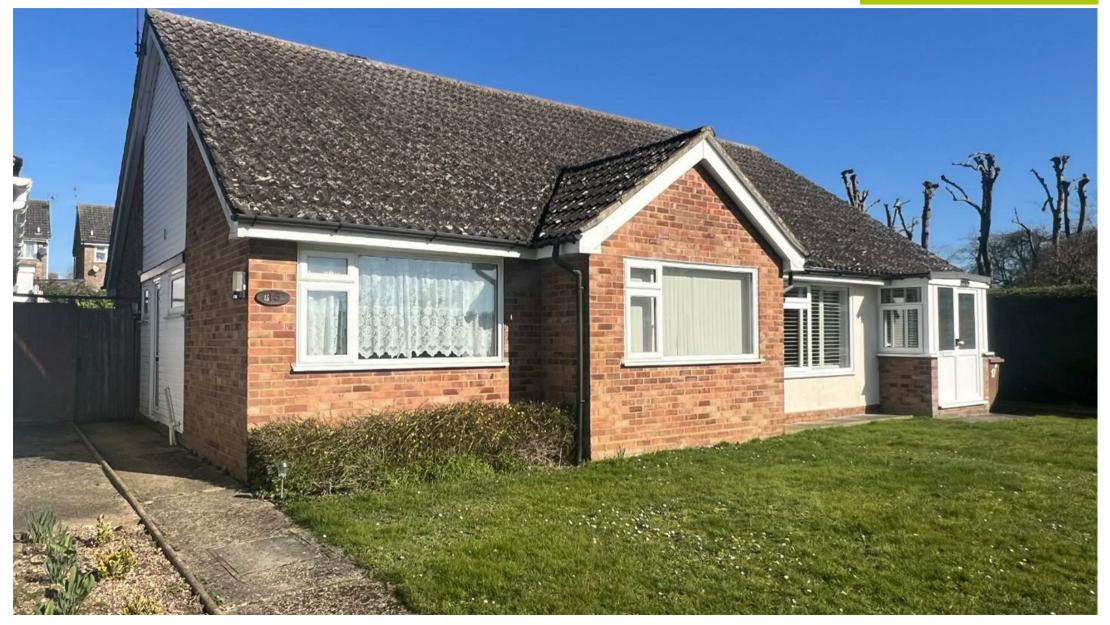

### The Property

Shires are pleased to offer for sale this modern two bedroom semi detached bungalow overlooking an area of green to the front and located within close proximity to amenities and facilities. The bungalow has the benefit of Gas Fired Central Heating and the accommodation offers Entrance Hall with cloaks cupboard, boiler and meter cupboards, Bathroom, Separate WC, Sitting/Dining Room, Kitchen with electric oven and hob and space for fridge/freezer, Lean To Conservatory with plumbing for washing machine, Two Double Bedroom. The property has the benefit of a Garage and parking space. The rear garden has a good degree of privacy and is fully enclosed and mostly laid to lawn.

#### Features

- MODERN SEMI DETACHED BUNGALOW
- CLOSE TO AMENITIES AND FACILITIES
- HALL, SITTING/DINING ROOM, KITCHEN, CONSERVATORY
- TWO DOUBLE BEDROOMS, BATHROOM, SEPARATE CLOAKROOM
- GARAGE AND PARKING SPACE
- GARDENS TO FRONT AND REAR
- PLEASANT OUTLOOK ACROSS GREEN TO THE FRONT
- GAS FIRED CENTRAL HEATING