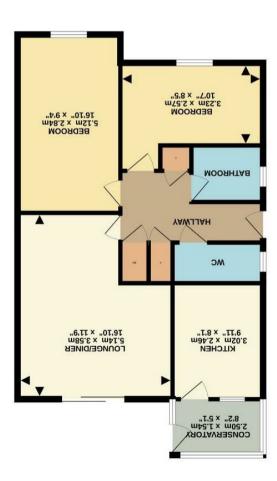

### The Property

Shires are pleased to offer for sale this modern two bedroom semi detached bungalow overlooking an area of green to the front and located within close proximity to amenities and facilities. The bungalow has the benefit of Gas Fired Central Heating and the accommodation offers Entrance Hall with cloaks cupboard, boiler and meter cupboards, Bathroom, Separate WC, Sitting/Dining Room, Kitchen with electric oven and hob and space for fridge/freezer, Lean To Conservatory with plumbing for washing machine, Two Double Bedroom. The property has the benefit of a Garage and parking space. The rear garden has a good degree of privacy and is fully enclosed and mostly laid to lawn.

#### Features

- MODERN SEMI DETACHED BUNGALOW
- CLOSE TO AMENITIES AND FACILITIES
- HALL, SITTING/DINING ROOM, KITCHEN, CONSERVATORY
- TWO DOUBLE BEDROOMS, BATHROOM, SEPARATE CLOAKROOM
- GARAGE AND PARKING SPACE
- GARDENS TO FRONT AND REAR
- PLEASANT OUTLOOK ACROSS GREEN TO THE FRONT
- GAS FIRED CENTRAL HEATING