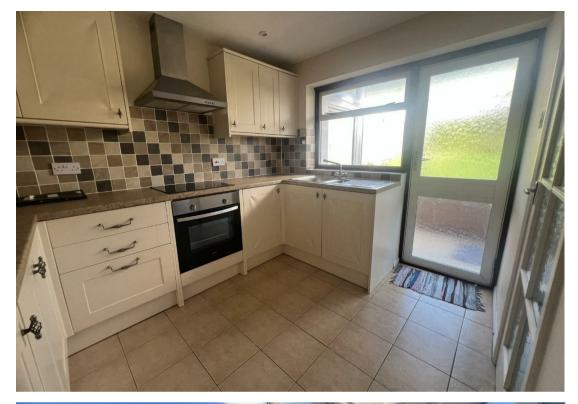

### The Property

Shires are pleased to offer for sale this modern two bedroom semi detached bungalow overlooking an area of green to the front and located within close proximity to amenities and facilities. The bungalow has the benefit of Gas Fired Central Heating and the accommodation offers Entrance Hall with cloaks cupboard, boiler and meter cupboards, Bathroom, Separate WC, Sitting/Dining Room, Kitchen with electric oven and hob and space for fridge/freezer, Lean To Conservatory with plumbing for washing machine, Two Double Bedroom. The property has the benefit of a Garage and parking space. The rear garden has a good degree of privacy and is fully enclosed and mostly laid to lawn.

#### Features

- MODERN SEMI DETACHED BUNGALOW
- CLOSE TO AMENITIES AND FACILITIES
- HALL, SITTING/DINING ROOM, KITCHEN, CONSERVATORY
- TWO DOUBLE BEDROOMS, BATHROOM, SEPARATE CLOAKROOM
- GARAGE AND PARKING SPACE
- GARDENS TO FRONT AND REAR
- PLEASANT OUTLOOK ACROSS GREEN TO THE FRONT
- GAS FIRED CENTRAL HEATING