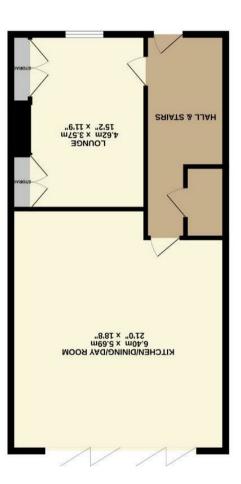

Environmental Impact (CO<sub>2</sub>) Rating

When care was a second or many contract of the contract of the

TOTAL FLOOR AREA: 106.5 sq.m. (1146 sq.f.) approx.

mww.shiresresidential.com

T: 01284 760770

Shires Residential