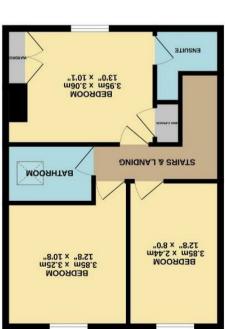

Environmental Impact (CO<sub>2</sub>) Rating

When care was a second or many contract of the contract of the

TOTAL FLOOR AREA: 106.5 sq.m. (1146 sq.f.) approx.

mww.shiresresidential.com

T: 01284 760770

Shires Residential