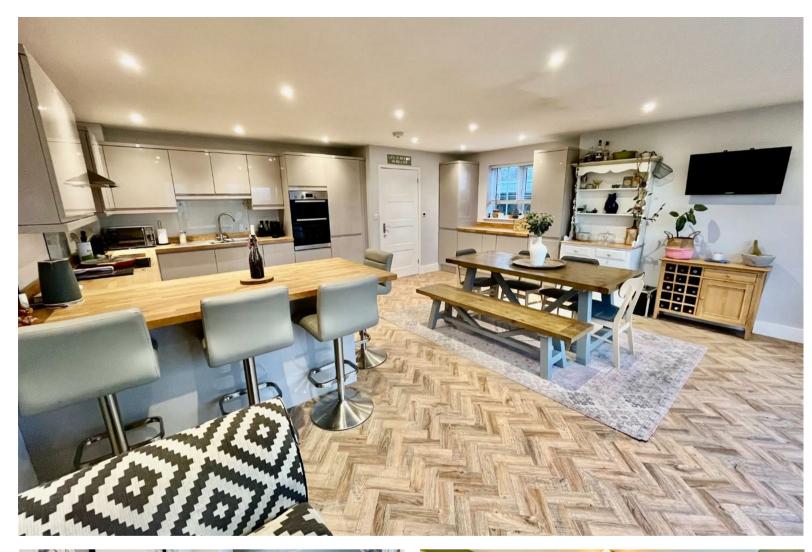

The magnificent kitchen/dining/day room serves as the heart of the home. The kitchen is designed with modern fixtures and fittings, and the bi-fold doors seamlessly connect the indoor space to the garden, creating an inviting atmosphere perfect for entertaining or enjoying quiet evenings. The garden itself offers a tranquil retreat, enhanced by far-reaching views that can be appreciated from both the front and rear of the property.