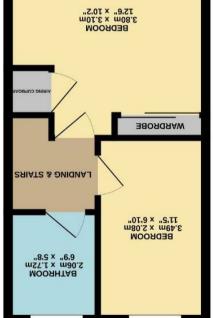

England & Wales Not energy efficient - higher running costs (\$9-68) (89-99) A (aulq Se) Current Potential Energy Efficiency Rating

Whilst every alternpt has been made to ensure the accuracy of the boospan constance are so of the properties and not guarantee as such by any prospective purchases. The services, systems and approximate and not were not been tested and no guarantee ones must asked the properties of TOTAL FLOOR AREA: 53.6 sq.m. (577 sq.ft.) approx.