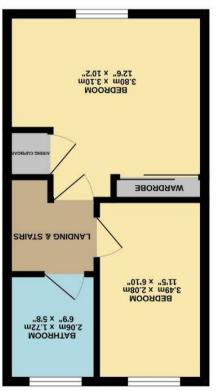

England & Wales Not energy efficient - higher running costs (\$9-68) (89-99) A (aulq Se) Current Potential Energy Efficiency Rating

Whilst every alternpt has been made to ensure the accuracy of the boospan constance are so of the properties and not guarantee as such by any prospective purchases. The services, systems and approximate and not were not been tested and no guarantee ones must asked the properties of TOTAL FLOOR AREA: 53.6 sq.m. (577 sq.ft.) approx.