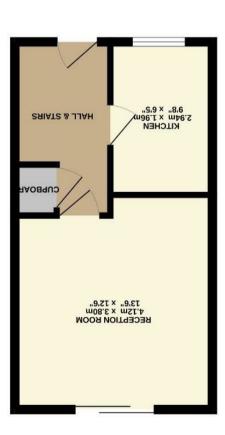

England & Wales Not energy efficient - higher running costs (\$9-68) (89-99) A (aulq Se) Current Potential Energy Efficiency Rating

Whilst every alternpt has been made to ensure the accuracy of the boospan constance are so of the properties and not guarantee as such by any prospective purchases. The services, systems and approximate and not were not been tested and no guarantee ones must asked the properties of TOTAL FLOOR AREA: 53.6 sq.m. (577 sq.ft.) approx.